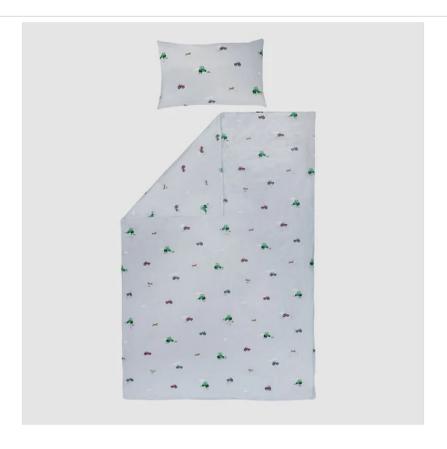

### Tractor Ted & Midge Single Duvet & Pillowcase Set

Crafted from 100% Cotton for a soft and cosy night's sleep, this Tractor Ted Duvet Set is the perfect bedding for your little one.

Adorned with Ted, Friends & Midge, it includes zip closures on both the cover & pillowcase for quick and easy bed making.

Dimensions: Single Duvet 135cm x 200cm / Pillowcase 50cm x 75cm.

Toddler Bedding also available: Duvet Cover 120cm x 140cm / Pillowcase 40cm x 60cm.

 $Like \ this \ Tractor \ Ted \ Single \ Duvet \ Set? \ Why \ not \ click \ \underline{here} \ to \ check \ out \ the \ rest \ of \ our \ gifts \ and \ toys \ range?$ 