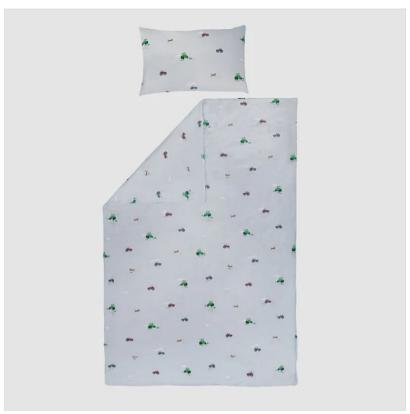

### Tractor Ted & Midge Single Duvet & Pillowcase Set

Crafted from 100% Cotton for a soft and cosy night's sleep, this Tractor Ted Duvet Set is the perfect bedding for your little one.

Adorned with Ted, Friends & Midge, it includes zip closures on both the cover & pillowcase for quick and easy bed making.

Dimensions: Single Duvet 135cm x 200cm / Pillowcase 50cm x 75cm.

Toddler Bedding also available: Duvet Cover 120cm x 140cm / Pillowcase 40cm x 60cm.

 $Like \ this \ Tractor \ Ted \ Single \ Duvet \ Set? \ Why \ not \ click \ \underline{here} \ to \ check \ out \ the \ rest \ of \ our \ gifts \ and \ toys \ range?$ 