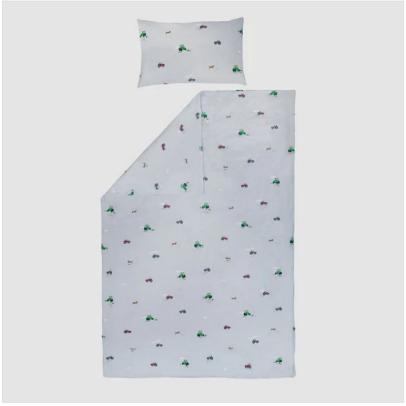

### Tractor Ted & Midge Single Duvet & Pillowcase Set

Crafted from 100% Cotton for a soft and cosy night's sleep, this Tractor Ted Duvet Set is the perfect bedding for your little one.

Adorned with Ted, Friends & Midge, it includes zip closures on both the cover & pillowcase for quick and easy bed making.

Dimensions: Single Duvet 135cm x 200cm / Pillowcase 50cm x 75cm.

Toddler Bedding also available: Duvet Cover 120cm x 140cm / Pillowcase 40cm x 60cm.

 $Like \ this \ Tractor \ Ted \ Single \ Duvet \ Set? \ Why \ not \ click \ \underline{here} \ to \ check \ out \ the \ rest \ of \ our \ gifts \ and \ toys \ range?$ 