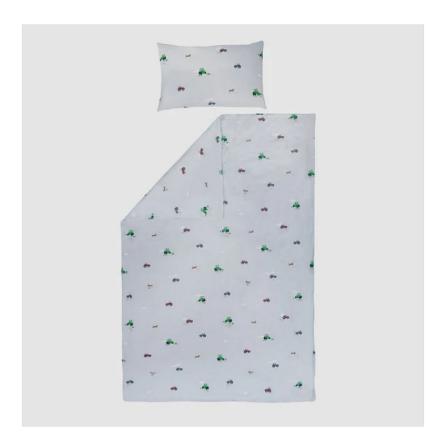

### Tractor Ted & Midge Single Duvet & Pillowcase Set

Crafted from 100% Cotton for a soft and cosy night's sleep, this Tractor Ted Duvet Set is the perfect bedding for your little one.

Adorned with Ted, Friends & Midge, it includes zip closures on both the cover & pillowcase for quick and easy bed making.

Dimensions: Single Duvet 135cm x 200cm / Pillowcase 50cm x 75cm.

Toddler Bedding also available: Duvet Cover 120cm x 140cm / Pillowcase 40cm x 60cm.

 $Like \ this \ Tractor \ Ted \ Single \ Duvet \ Set? \ Why \ not \ click \ \underline{here} \ to \ check \ out \ the \ rest \ of \ our \ gifts \ and \ toys \ range?$ 