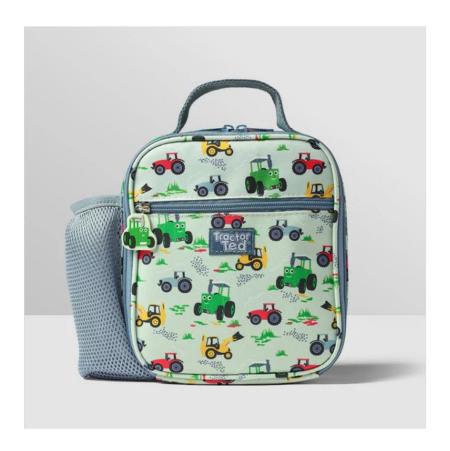

#### **Tractor Ted Machines Lunch Bag**

With an easy to carry top handle, handy wipe clean insulated lining and a side mesh pocket for a water bottle, the Tractor Ted Lunch Bag is ideal for school, nursery & picnics.

A perfect pair with the Tractor Ted Machines Lunch Box & Snack Pots as well as the Machines Rucksack to complete the look.

Overall dimensions: H24 x W20 x D9cm.

Like this Machines Lunch Bag. Click here to check out more great products in our Tractor Ted range.