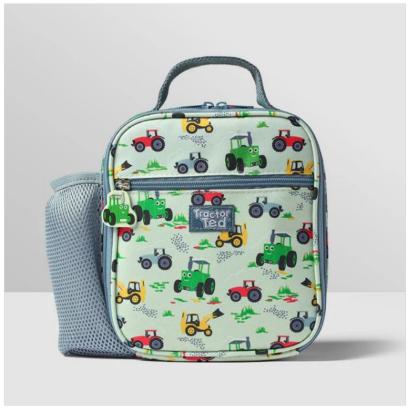

#### **Tractor Ted Machines Lunch Bag**

With an easy to carry top handle, handy wipe clean insulated lining and a side mesh pocket for a water bottle, the Tractor Ted Lunch Bag is ideal for school, nursery & picnics.

A perfect pair with the Tractor Ted Machines Lunch Box & Snack Pots as well as the Machines Rucksack to complete the look.

Overall dimensions: H24 x W20 x D9cm.

Like this Machines Lunch Bag. Click here to check out more great products in our Tractor Ted range.