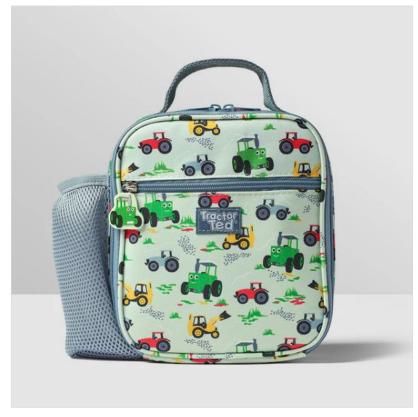

#### **Tractor Ted Machines Lunch Bag**

With an easy to carry top handle, handy wipe clean insulated lining and a side mesh pocket for a water bottle, the Tractor Ted Lunch Bag is ideal for school, nursery & picnics.

A perfect pair with the Tractor Ted Machines Lunch Box & Snack Pots as well as the Machines Rucksack to complete the look.

Overall dimensions: H24 x W20 x D9cm.

Like this Machines Lunch Bag. Click here to check out more great products in our Tractor Ted range.