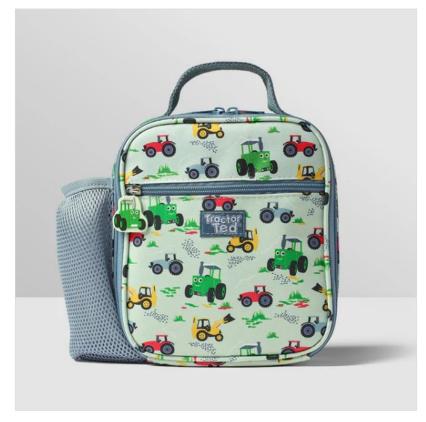

#### **Tractor Ted Machines Lunch Bag**

With an easy to carry top handle, handy wipe clean insulated lining and a side mesh pocket for a water bottle, the Tractor Ted Lunch Bag is ideal for school, nursery & picnics.

A perfect pair with the Tractor Ted Machines Lunch Box & Snack Pots as well as the Machines Rucksack to complete the look.

Overall dimensions: H24 x W20 x D9cm.

Like this Machines Lunch Bag. Click here to check out more great products in our Tractor Ted range.