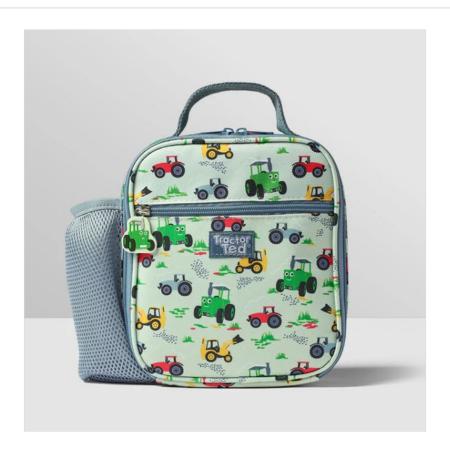

#### **Tractor Ted Machines Lunch Bag**

With an easy to carry top handle, handy wipe clean insulated lining and a side mesh pocket for a water bottle, the Tractor Ted Lunch Bag is ideal for school, nursery & picnics.

A perfect pair with the Tractor Ted Machines Lunch Box & Snack Pots as well as the Machines Rucksack to complete the look.

Overall dimensions: H24 x W20 x D9cm.

Like this Machines Lunch Bag. Click here to check out more great products in our Tractor Ted range.