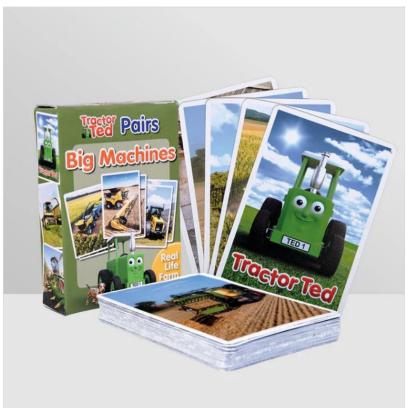

### Tractor Ted 'Big Machines' Matching Pairs Card Game

This colourful Card Set has lots of ways to have Tedtastic fun whilst improving visual recognition and memory.

Match pairs, play snap, test your memory and find your favourite machine.

Play with fewer cards with little ones or for older players and greater difficulty, mix with the Tractors Pairs Game.

Their handy size is perfect for travel, holidays and days out.

Dimensions: Height 11cm x Width 8cm.