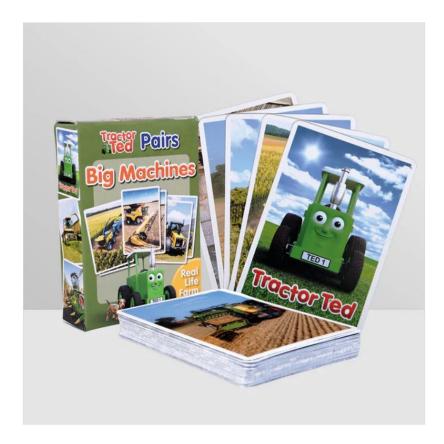

### Tractor Ted 'Big Machines' Matching Pairs Card Game

This colourful Card Set has lots of ways to have Tedtastic fun whilst improving visual recognition and memory.

Match pairs, play snap, test your memory and find your favourite machine.

Play with fewer cards with little ones or for older players and greater difficulty, mix with the Tractors Pairs Game.

Their handy size is perfect for travel, holidays and days out.

Dimensions: Height 11cm x Width 8cm.