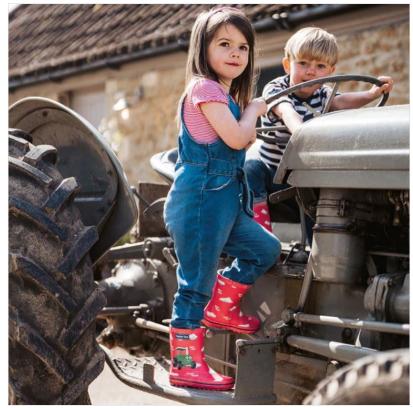

### **Tractor Ted Pull-On Toot Toot Wellies Pink**

Made from premium rubber that is both soft and comfortable, yet hardwearing enough for any outdoor adventure.

A tab at the back helps little ones pull them on and the chunky tread sole is great at gripping.

Perfect wellies for splashing about in muddy puddles and kicking up leaves, these super cute wellies are detailed in pick with navy trim.

Click <u>here</u> to check out more great products in our Tractor Ted range & follow us on Facebook & Instagram.to keep up-to-date with our latest news, offers & promotions.