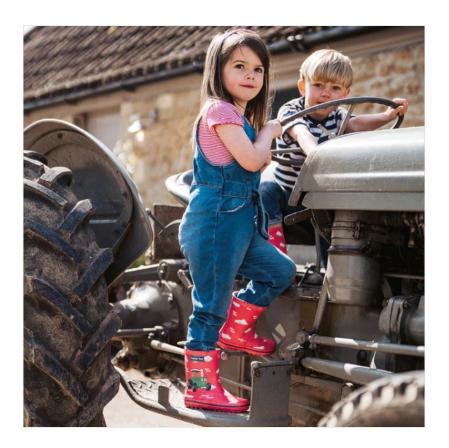

### **Tractor Ted Pull-On Toot Toot Wellies Pink**

Made from premium rubber that is both soft and comfortable, yet hardwearing enough for any outdoor adventure.

A tab at the back helps little ones pull them on and the chunky tread sole is great at gripping.

Perfect wellies for splashing about in muddy puddles and kicking up leaves, these super cute wellies are detailed in pick with navy trim.

Click <u>here</u> to check out more great products in our Tractor Ted range & follow us on Facebook & Instagram.to keep up-to-date with our latest news, offers & promotions.