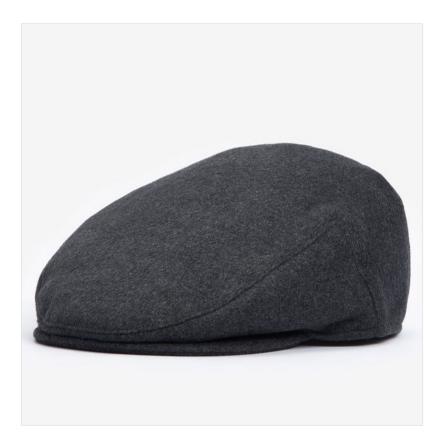

Barbour Conon Flat Cap Charcoal

Barbour Conon Flat Cap Charcoal

Barbour Conon Flat Cap Charcoal

#### **Barbour Conon Flat Cap Charcoal**

Traditionally styled and shaped, this must-have accessory features a pre-formed peak with Barbour tartan lining to finish.

Signing off with a leather Barbour badge trim, whether heading to town or country, the perfect companion to keep your head warm and comfortable.