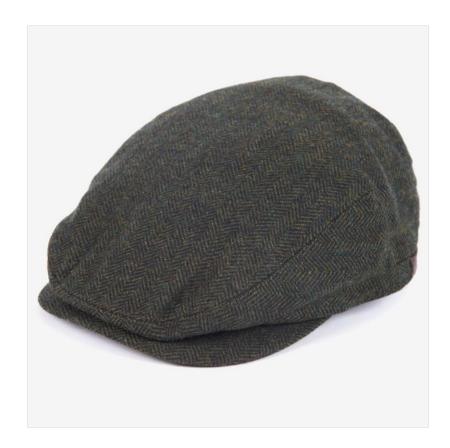

# Barbour Barlow Herringbone Tweed Flat Cap Olive

21-33224P

Our Price: £29.95

#### **Barbour Barlow Herringbone Tweed Flat Cap Olive**

A traditional design crafted with a wool-blend outer and a fully lined crown for enhanced comfort.

Signing off with a leather Barbour badge trim, the perfect companion to keep you warm and dry whether heading to town or country.