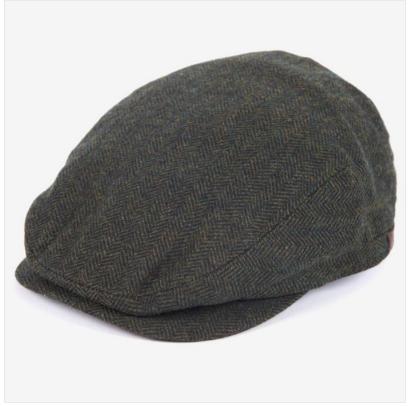

# Barbour Barlow Herringbone Tweed Flat Cap Olive

21-33224P

Our Price: £29.95

#### **Barbour Barlow Herringbone Tweed Flat Cap Olive**

A traditional design crafted with a wool-blend outer and a fully lined crown for enhanced comfort.

Signing off with a leather Barbour badge trim, the perfect companion to keep you warm and dry whether heading to town or country.

Main Outer: 70% Polyester | 30% Wool.

Sizes: Small - X Large. Please refer to size guide.

Like this new season Barbour Barlow Flat Cap? Why not explore our full Men's Accessories collection.

To keep up to date with our latest news, offers and promotions; be sure to join us on Facebook & Instagram.