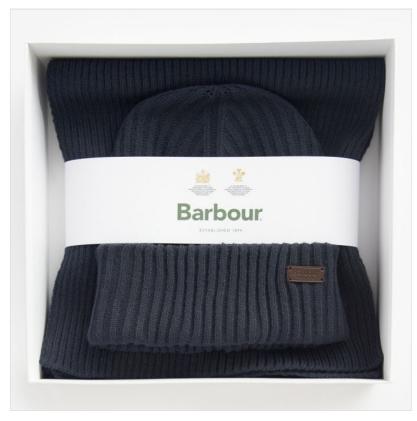

### Barbour Crimdon Beanie & Scarf Gift Set Navy

Presented in a branded gift box for the ideal present, the Crimdon Set showcases a knitted beanie with turn back hem plus matching scarf.

Signing off with embossed leather badges, a stylish combo for winter walks as well as any workday commute.

and a premium gift box to wrap, the ideal solution for anniversaries, birthdays & occasions.

Like this Barbour Beanie & Scarf Set? Why not browse our extensive Ladies & Men's Accessories range.

To keep up to date with our latest news, offers and promotions; be sure to join us on Facebook & Instagram.