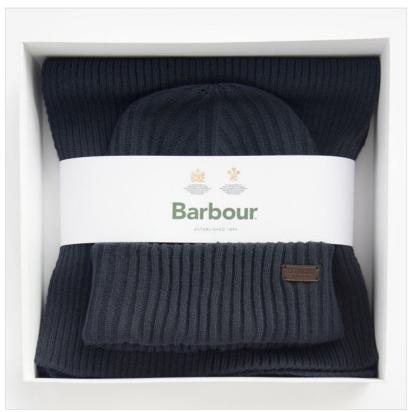

### Barbour Crimdon Beanie & Scarf Gift Set Navy

Presented in a branded gift box for the ideal present, the Crimdon Set showcases a knitted beanie with turn back hem plus matching scarf.

Signing off with embossed leather badges, a stylish combo for winter walks as well as any workday commute.

and a premium gift box to wrap, the ideal solution for anniversaries, birthdays & occasions.

Like this Barbour Beanie & Scarf Set? Why not browse our extensive Ladies & Men's Accessories range.

To keep up to date with our latest news, offers and promotions; be sure to join us on Facebook & Instagram.