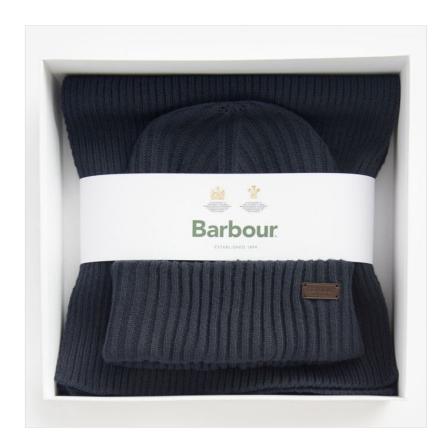

### Barbour Crimdon Beanie & Scarf Gift Set Navy

Presented in a branded gift box for the ideal present, the Crimdon Set showcases a knitted beanie with turn back hem plus matching scarf.

Signing off with embossed leather badges, a stylish combo for winter walks as well as any workday commute.

and a premium gift box to wrap, the ideal solution for anniversaries, birthdays & occasions.

Like this Barbour Beanie & Scarf Set? Why not browse our extensive Ladies & Men's Accessories range.

To keep up to date with our latest news, offers and promotions; be sure to join us on Facebook & Instagram.