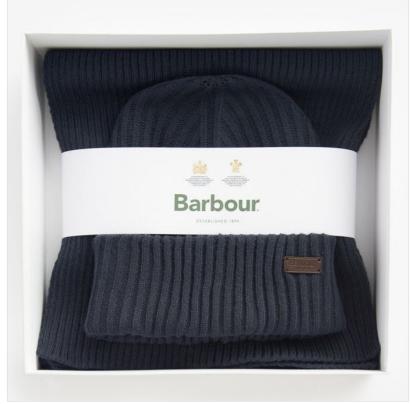

### Barbour Crimdon Beanie & Scarf Gift Set Navy

Presented in a branded gift box for the ideal present, the Crimdon Set showcases a knitted beanie with turn back hem plus matching scarf.

Signing off with embossed leather badges, a stylish combo for winter walks as well as any workday commute.

and a premium gift box to wrap, the ideal solution for anniversaries, birthdays & occasions.

Like this Barbour Beanie & Scarf Set? Why not browse our extensive Ladies & Men's Accessories range.

To keep up to date with our latest news, offers and promotions; be sure to join us on Facebook & Instagram.