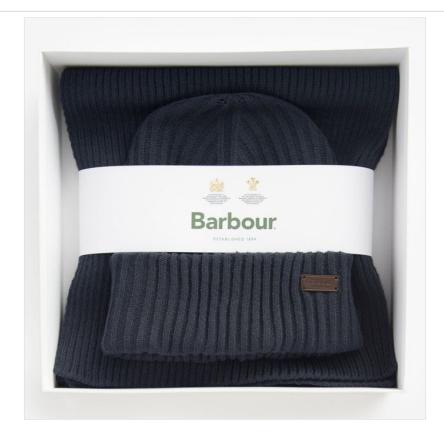

### Barbour Crimdon Beanie & Scarf Gift Set Navy

Presented in a branded gift box for the ideal present, the Crimdon Set showcases a knitted beanie with turn back hem plus matching scarf.

Signing off with embossed leather badges, a stylish combo for winter walks as well as any workday commute.

and a premium gift box to wrap, the ideal solution for anniversaries, birthdays & occasions.

Like this Barbour Beanie & Scarf Set? Why not browse our extensive Ladies & Men's Accessories range.

To keep up to date with our latest news, offers and promotions; be sure to join us on Facebook & Instagram.