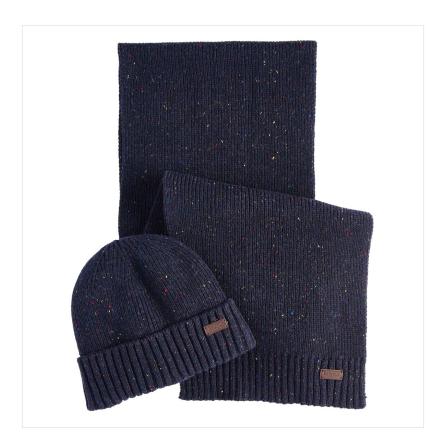

### **Barbour Carlton Fleck Beanie & Scarf Gift Set**

The perfect choice for winter walks and the workday commute, this must-have combo features a striking flecked yarn for effortless styling this season.

Showcasing a knitted beanie and matching scarf, the contrast ribbed detailing is simple & unfussy yet enough to elevate any wearer out from the crowd.

Signing off with embossed leather badges and a premium gift box to wrap, the ideal solution for anniversaries, birthdays & occasions.