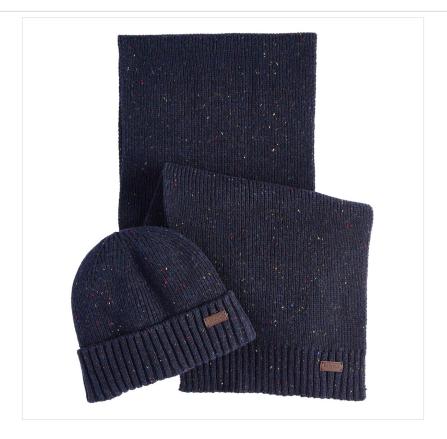

### **Barbour Carlton Fleck Beanie & Scarf Gift Set**

The perfect choice for winter walks and the workday commute, this must-have combo features a striking flecked yarn for effortless styling this season.

Showcasing a knitted beanie and matching scarf, the contrast ribbed detailing is simple & unfussy yet enough to elevate any wearer out from the crowd.

Signing off with embossed leather badges and a premium gift box to wrap, the ideal solution for anniversaries, birthdays & occasions.