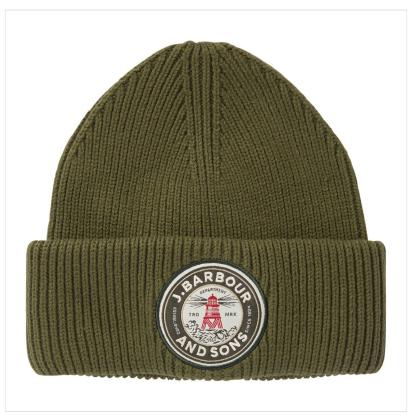

### **Barbour Dunford Beanie Hat Olive**

Inspired by surplus naval watch caps, this classic knitted beanie boasts a wide turn-back cuff and details the South Shields Lighthouse that stands proud on the North East coastline.

Crafted from a cotton-rich blend with a double-layer construction to keep in the heat, a practical accessory every outdoor adventurer should own.

Staying ahead of the game as the cold weather sets in, if not tempted for yourself, a perfect Christmas treat for under the tree.

One size only. Hand wash at 30°C.

Like this Barbour Dunford Men's Beanie? Why not browse our complete Men's Accessories range.

To keep up to date with our latest news, offers and promotions; be sure to join us on Facebook & Instagram.