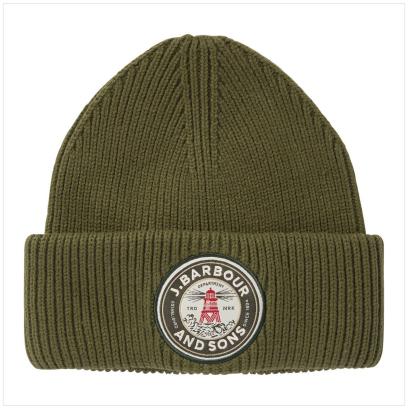

### **Barbour Dunford Beanie Hat Olive**

Inspired by surplus naval watch caps, this classic knitted beanie boasts a wide turn-back cuff and details the South Shields Lighthouse that stands proud on the North East coastline.

Crafted from a cotton-rich blend with a double-layer construction to keep in the heat, a practical accessory every outdoor adventurer should own.

Staying ahead of the game as the cold weather sets in, if not tempted for yourself, a perfect Christmas treat for under the tree.

One size only. Hand wash at 30°C.

Like this Barbour Dunford Men's Beanie? Why not browse our complete Men's Accessories range.

To keep up to date with our latest news, offers and promotions; be sure to join us on Facebook & Instagram.