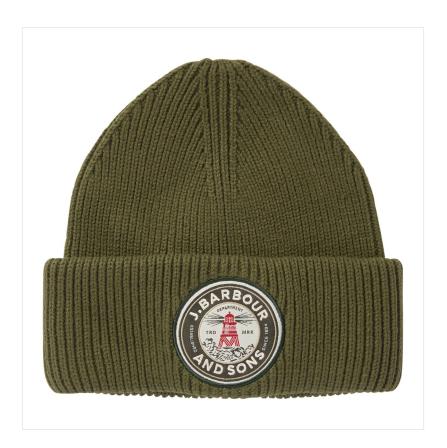

### **Barbour Dunford Beanie Hat Olive**

Inspired by surplus naval watch caps, this classic knitted beanie boasts a wide turn-back cuff and details the South Shields Lighthouse that stands proud on the North East coastline.

Crafted from a cotton-rich blend with a double-layer construction to keep in the heat, a practical accessory every outdoor adventurer should own.

Staying ahead of the game as the cold weather sets in, if not tempted for yourself, a perfect Christmas treat for under the tree.

One size only. Hand wash at 30°C.

Like this Barbour Dunford Men's Beanie? Why not browse our complete Men's Accessories range.

To keep up to date with our latest news, offers and promotions; be sure to join us on Facebook & Instagram.