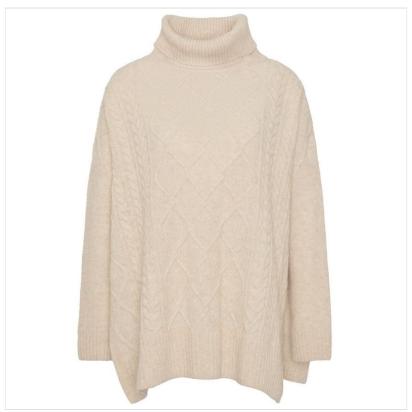

#### **Barbour Burne Cape Knit Jumper Oatmeal**

Imagined in a warm wool-blend fabric with a roll neck and long sleeves, the Burne Cape is detailed with an argyle-inspired cable knit design.

A stylish option for any new season wardrobe and perfect for headlining a messy bun with your favourite winter jeans & boots.

80% Wool | 20% Polyamide.

UK Sizes: Small, Medium & Large.

 $\hbox{Like this Barbour Burne Winter Knit? Why not browse our extensive } {\bf Ladies\ Jumpers\ } {\bf collection.} \\$ 

To keep up to date with our latest news, offers and promotions; be sure to join us on  $Facebook\ \&\ Instagram.$ 