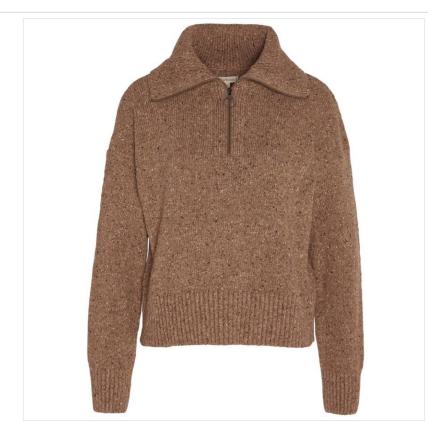

## Barbour Lavensdale Ladies Half Zip Jumper Honey

21-33240P

#### **Barbour Lavensdale Ladies Half Zip Jumper Honey**

Detailing an oversized silhouette for the ultimate cosy feeling, the Barbour Lavensdale is an undoubtable staple in any cold weather wardrobe.

Knitted in a wool-blend composition with textured cuffs & hem, the half-zip collar assures extra warmth on the chilliest of days along with a chic, contemporary look.