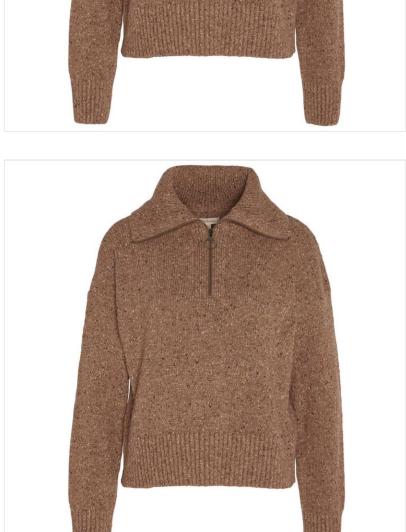

#### **Barbour Lavensdale Ladies Half Zip Jumper Honey**

Detailing an oversized silhouette for the ultimate cosy feeling, the Barbour Lavensdale is an undoubtable staple in any cold weather wardrobe.

Knitted in a wool-blend composition with textured cuffs & hem, the half-zip collar assures extra warmth on the chilliest of days along with a chic, contemporary look.

Sizes: 08 - 18.

Main: 60% Wool, 20% Polyamide, 20% Viscose.

Hand wash @ 30°C.

Like this Barbour Relaxed Chunky Knit? Why not browse styles for all weathers in our extensive Ladies Jumpers & Fleece collection.