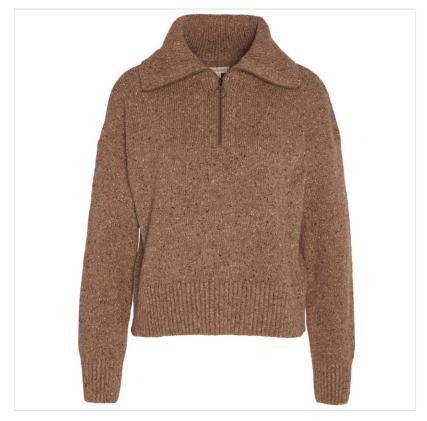

#### **Barbour Lavensdale Ladies Half Zip Jumper Honey**

Detailing an oversized silhouette for the ultimate cosy feeling, the Barbour Lavensdale is an undoubtable staple in any cold weather wardrobe.

Knitted in a wool-blend composition with textured cuffs & hem, the half-zip collar assures extra warmth on the chilliest of days along with a chic, contemporary look.

Sizes: 08 - 18.

Main: 60% Wool, 20% Polyamide, 20% Viscose.

Hand wash @ 30°C.

Like this Barbour Relaxed Chunky Knit? Why not browse styles for all weathers in our extensive Ladies Jumpers & Fleece collection.