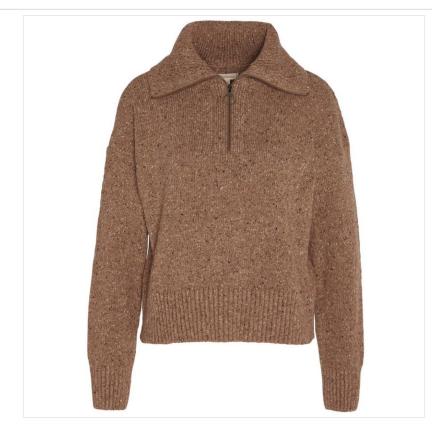

#### **Barbour Lavensdale Ladies Half Zip Jumper Honey**

Detailing an oversized silhouette for the ultimate cosy feeling, the Barbour Lavensdale is an undoubtable staple in any cold weather wardrobe.

Knitted in a wool-blend composition with textured cuffs & hem, the half-zip collar assures extra warmth on the chilliest of days along with a chic, contemporary look.

Sizes: 08 - 18.

Main: 60% Wool, 20% Polyamide, 20% Viscose.

Hand wash @ 30°C.

Like this Barbour Relaxed Chunky Knit? Why not browse styles for all weathers in our extensive Ladies Jumpers & Fleece collection.