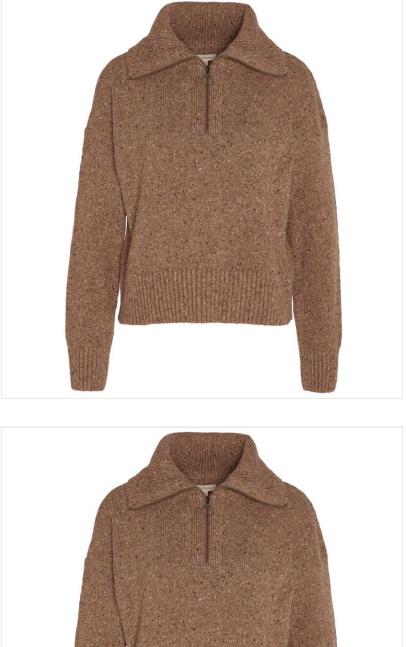

#### **Barbour Lavensdale Ladies Half Zip Jumper Honey**

Detailing an oversized silhouette for the ultimate cosy feeling, the Barbour Lavensdale is an undoubtable staple in any cold weather wardrobe.

Knitted in a wool-blend composition with textured cuffs & hem, the half-zip collar assures extra warmth on the chilliest of days along with a chic, contemporary look.

Sizes: 08 - 18.

Main: 60% Wool, 20% Polyamide, 20% Viscose.

Hand wash @ 30°C.

Like this Barbour Relaxed Chunky Knit? Why not browse styles for all weathers in our extensive Ladies Jumpers & Fleece collection.