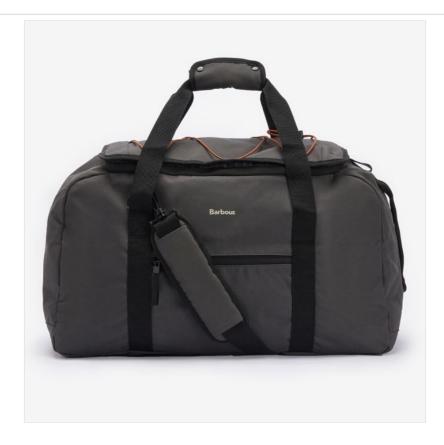

### Barbour Arwin Canvas Duffle Bag Charcoal-Ginger

Designed to accompany you on every adventure, the Barbour Arwin Duffle Bag is the perfect choice for over night stops & travels.

This large holdall features an easy access 'D' shaped zipped opening, webbed grab handles and the option to attach a shoulder strap for hands-free wear.

Complete with inner mesh pockets and a slip compartment, there's ample space for all of your on-the-go essentials.

Why not team with Barbour's Arwin Canvas Cross Body Bag for a stylish, co-ordinated look.

Dimensions: H31.5 x W55 x D30CM.

Like this Barbour Men's Canvas Holdall Bag? Why not browse our complete Men's Accessories range.

To keep up to date with our latest news, offers and promotions; be sure to join us on Facebook & Instagram.