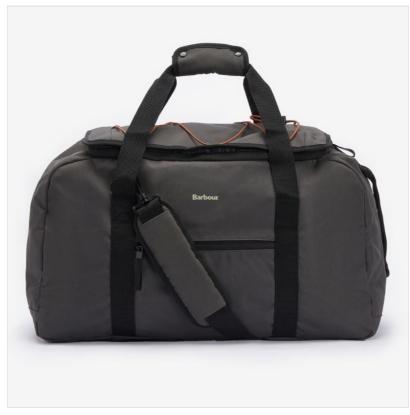

### Barbour Arwin Canvas Duffle Bag Charcoal-Ginger

Designed to accompany you on every adventure, the Barbour Arwin Duffle Bag is the perfect choice for over night stops & travels.

This large holdall features an easy access 'D' shaped zipped opening, webbed grab handles and the option to attach a shoulder strap for hands-free wear.

Complete with inner mesh pockets and a slip compartment, there's ample space for all of your on-the-go essentials.

Why not team with Barbour's Arwin Canvas Cross Body Bag for a stylish, co-ordinated look.

Dimensions: H31.5 x W55 x D30CM.

Like this Barbour Men's Canvas Holdall Bag? Why not browse our complete Men's Accessories range.

To keep up to date with our latest news, offers and promotions; be sure to join us on Facebook & Instagram.