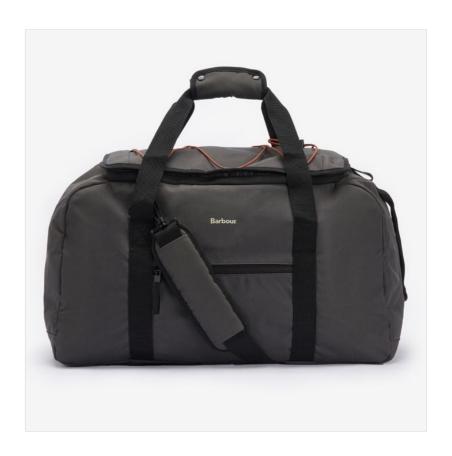

### Barbour Arwin Canvas Duffle Bag Charcoal-Ginger

Designed to accompany you on every adventure, the Barbour Arwin Duffle Bag is the perfect choice for over night stops & travels.

This large holdall features an easy access 'D' shaped zipped opening, webbed grab handles and the option to attach a shoulder strap for hands-free wear.

Complete with inner mesh pockets and a slip compartment, there's ample space for all of your on-the-go essentials.

Why not team with Barbour's Arwin Canvas Cross Body Bag for a stylish, co-ordinated look.

Dimensions: H31.5 x W55 x D30CM.

Like this Barbour Men's Canvas Holdall Bag? Why not browse our complete Men's Accessories range.

To keep up to date with our latest news, offers and promotions; be sure to join us on Facebook & Instagram.