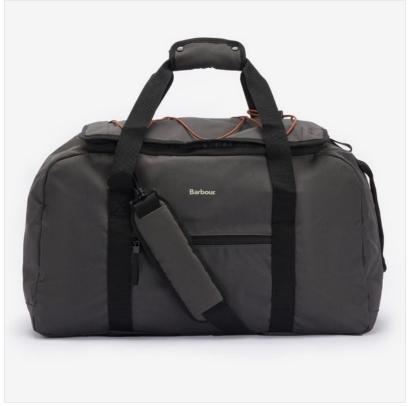

### Barbour Arwin Canvas Duffle Bag Charcoal-Ginger

Designed to accompany you on every adventure, the Barbour Arwin Duffle Bag is the perfect choice for over night stops & travels.

This large holdall features an easy access 'D' shaped zipped opening, webbed grab handles and the option to attach a shoulder strap for hands-free wear.

Complete with inner mesh pockets and a slip compartment, there's ample space for all of your on-the-go essentials.

Why not team with Barbour's Arwin Canvas Cross Body Bag for a stylish, co-ordinated look.

Dimensions: H31.5 x W55 x D30CM.

Like this Barbour Men's Canvas Holdall Bag? Why not browse our complete Men's Accessories range.

To keep up to date with our latest news, offers and promotions; be sure to join us on Facebook & Instagram.