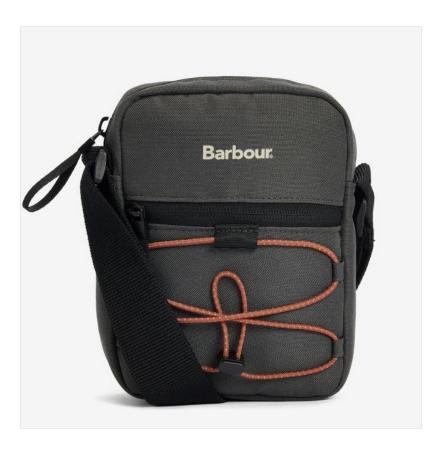

### **Barbour Arwin Canvas Cross Body Bag Charcoal-Ginger**

A stylish design for everyday use, this compact crossbody bag is detailed with a reflective bungee cord, mesh slip pocket and an adjustable strap for versatile wear.

Crafted from hard-wearing, durable Canvas, a compact accessory for todays life on the move with the added peace of mind your key essentials are secure & close by.

Dimensions: H17.8 x W13.5 x D5CM.

Why not team with Barbour's Arwin Canvas Duffle Bag for a stylish, co-ordinated look.