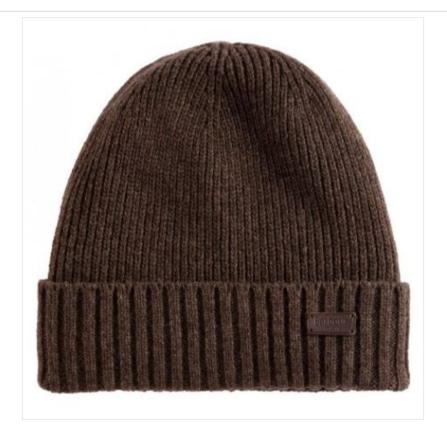

### **Barbour Carlton Beanie Hat Mid Brown**

Inspired by surplus naval watch caps, this classic knitted beanie boasts a wide turn-back cuff and details a discreet Barbour leather badge.

Staying ahead of the game for the cold weather to come, if not tempted for yourself, a perfect Christmas treat for under the tree.

One size only.

Like this Barbour Carlton Men's Beanie? Why not browse our complete Men's Accessories range.

To keep up to date with our latest news, offers and promotions; be sure to join us on Facebook & Instagram.