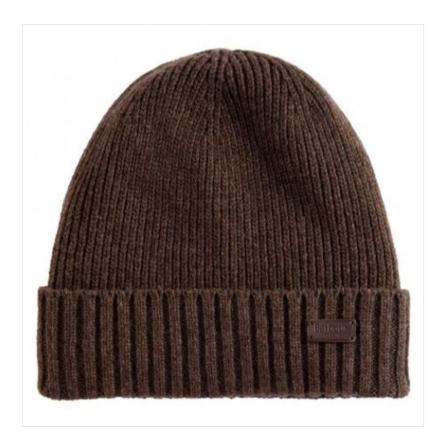

### **Barbour Carlton Beanie Hat Mid Brown**

Inspired by surplus naval watch caps, this classic knitted beanie boasts a wide turn-back cuff and details a discreet Barbour leather badge.

Staying ahead of the game for the cold weather to come, if not tempted for yourself, a perfect Christmas treat for under the tree.

One size only.

Like this Barbour Carlton Men's Beanie? Why not browse our complete Men's Accessories range.

To keep up to date with our latest news, offers and promotions; be sure to join us on Facebook & Instagram.