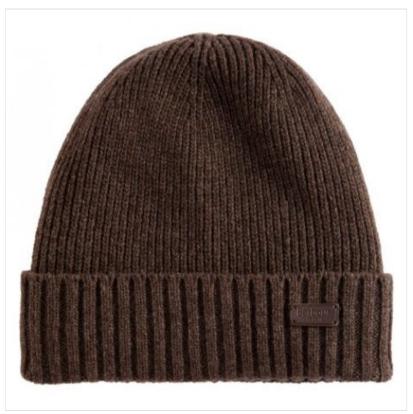

### **Barbour Carlton Beanie Hat Mid Brown**

Inspired by surplus naval watch caps, this classic knitted beanie boasts a wide turn-back cuff and details a discreet Barbour leather badge.

Staying ahead of the game for the cold weather to come, if not tempted for yourself, a perfect Christmas treat for under the tree.

One size only.

Like this Barbour Carlton Men's Beanie? Why not browse our complete Men's Accessories range.

To keep up to date with our latest news, offers and promotions; be sure to join us on Facebook & Instagram.