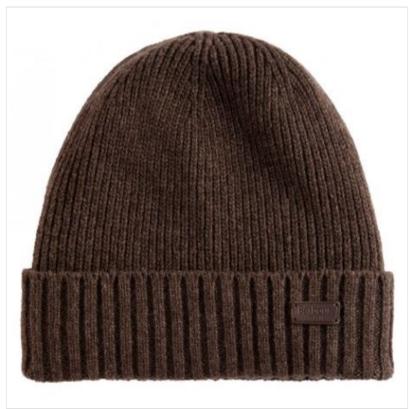

### **Barbour Carlton Beanie Hat Mid Brown**

Inspired by surplus naval watch caps, this classic knitted beanie boasts a wide turn-back cuff and details a discreet Barbour leather badge.

Staying ahead of the game for the cold weather to come, if not tempted for yourself, a perfect Christmas treat for under the tree.

One size only.

Like this Barbour Carlton Men's Beanie? Why not browse our complete Men's Accessories range.

To keep up to date with our latest news, offers and promotions; be sure to join us on Facebook & Instagram.