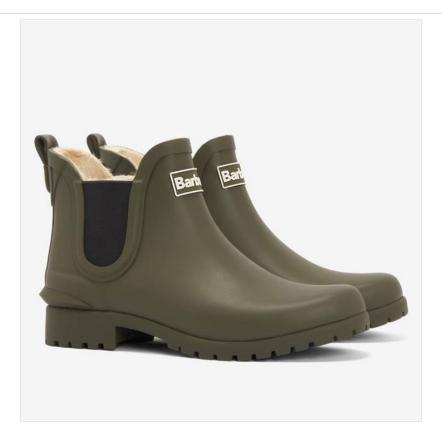

### **Barbour Kirkton Ladies Chelsea Wellington Boots Olive**

Showcasing a faux fur lined inner for unbeatable warmth & comfort, these stylish short wellies are ideal for the garden, school run, dog walk and even a mad dash to the shops.

Featuring elasticated inserts, heel spur & pull tab, they are super easy to pull on-off and the commando grip sole offers great grip & traction in both the wet & mud.

Smartly detailed with an eye-catching Brand logo and on trend colourways to stand you out from the crowd, the perfect new season boot for the back door.