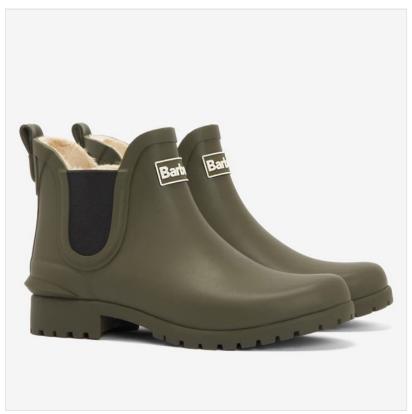

### **Barbour Kirkton Ladies Chelsea Wellington Boots Olive**

Showcasing a faux fur lined inner for unbeatable warmth & comfort, these stylish short wellies are ideal for the garden, school run, dog walk and even a mad dash to the shops.

Featuring elasticated inserts, heel spur & pull tab, they are super easy to pull on-off and the commando grip sole offers great grip & traction in both the wet & mud.

Smartly detailed with an eye-catching Brand logo and on trend colourways to stand you out from the crowd, the perfect new season boot for the back door.