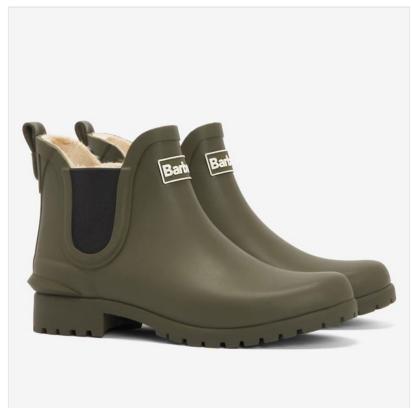

### **Barbour Kirkton Ladies Chelsea Wellington Boots Olive**

Showcasing a faux fur lined inner for unbeatable warmth & comfort, these stylish short wellies are ideal for the garden, school run, dog walk and even a mad dash to the shops.

Featuring elasticated inserts, heel spur & pull tab, they are super easy to pull on-off and the commando grip sole offers great grip & traction in both the wet & mud.

Smartly detailed with an eye-catching Brand logo and on trend colourways to stand you out from the crowd, the perfect new season boot for the back door.