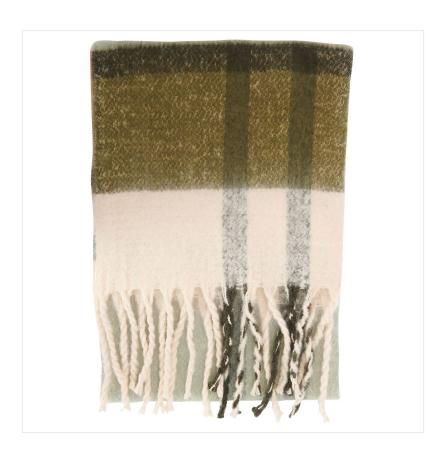

### **Barbour Isla Boucle Scarf Soft Mint**

An ultra-soft accessory that's great for layering in cold temperatures.

 $This \ stylish \ garment \ comes \ in \ an \ all-over \ signature \ tartan \ pattern \ and \ is \ finished \ with \ XL \ tasselled \ trims \ for \ a \ unique \ look.$ 

Dimensions: 180 x 38cm.

Hand wash only.

Like this Barbour Everyday Boucle Scarf? Why not browse our extensive Women's Accessories collection and treat yourself or someone special to a few new favourites.