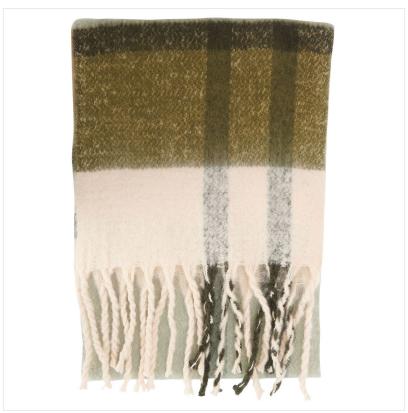

### **Barbour Isla Boucle Scarf Soft Mint**

An ultra-soft accessory that's great for layering in cold temperatures.

 $This \ stylish \ garment \ comes \ in \ an \ all-over \ signature \ tartan \ pattern \ and \ is \ finished \ with \ XL \ tasselled \ trims \ for \ a \ unique \ look.$ 

Dimensions: 180 x 38cm.

Hand wash only.

Like this Barbour Everyday Boucle Scarf? Why not browse our extensive Women's Accessories collection and treat yourself or someone special to a few new favourites.