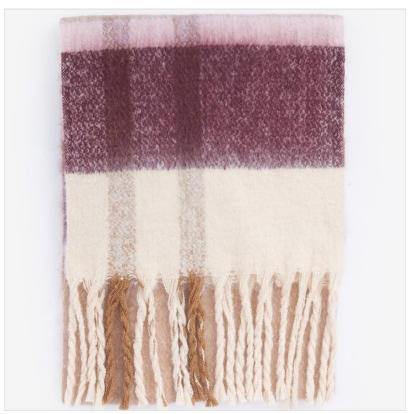

#### **Barbour Isla Boucle Scarf Muted Cabernet**

An ultra-soft accessory that's great for layering in cold temperatures.

 $This \ stylish \ garment \ comes \ in \ an \ all-over \ signature \ tartan \ pattern \ and \ is \ finished \ with \ XL \ tasselled \ trims \ for \ a \ unique \ look.$ 

Dimensions: 180 x 38cm.

Hand wash only.

Like this Barbour Everyday Boucle Scarf? Why not browse our extensive Women's Accessories collection and treat yourself or someone special to a few new favourites.