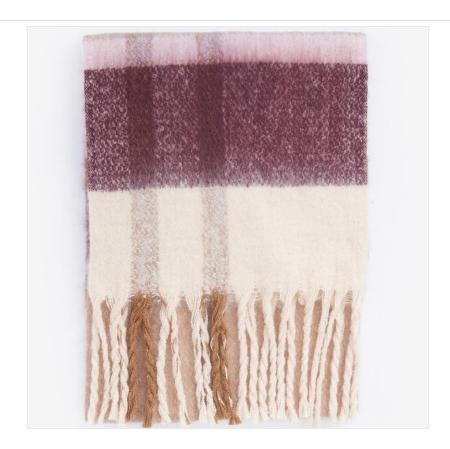

#### **Barbour Isla Boucle Scarf Muted Cabernet**

An ultra-soft accessory that's great for layering in cold temperatures.

 $This \ stylish \ garment \ comes \ in \ an \ all-over \ signature \ tartan \ pattern \ and \ is \ finished \ with \ XL \ tasselled \ trims \ for \ a \ unique \ look.$ 

Dimensions: 180 x 38cm.

Hand wash only.

Like this Barbour Everyday Boucle Scarf? Why not browse our extensive Women's Accessories collection and treat yourself or someone special to a few new favourites.