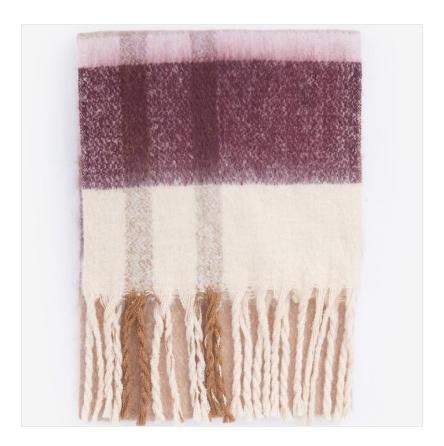

#### **Barbour Isla Boucle Scarf Muted Cabernet**

An ultra-soft accessory that's great for layering in cold temperatures.

 $This \ stylish \ garment \ comes \ in \ an \ all-over \ signature \ tartan \ pattern \ and \ is \ finished \ with \ XL \ tasselled \ trims \ for \ a \ unique \ look.$ 

Dimensions: 180 x 38cm.

Hand wash only.

Like this Barbour Everyday Boucle Scarf? Why not browse our extensive Women's Accessories collection and treat yourself or someone special to a few new favourites.