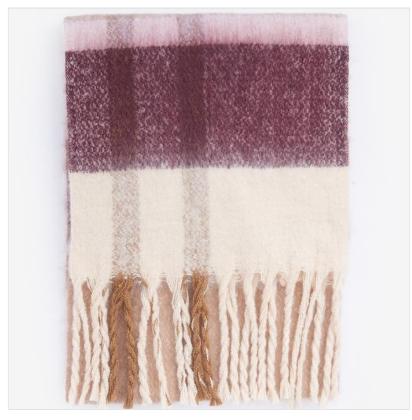

#### **Barbour Isla Boucle Scarf Muted Cabernet**

An ultra-soft accessory that's great for layering in cold temperatures.

 $This \ stylish \ garment \ comes \ in \ an \ all-over \ signature \ tartan \ pattern \ and \ is \ finished \ with \ XL \ tasselled \ trims \ for \ a \ unique \ look.$ 

Dimensions: 180 x 38cm.

Hand wash only.

Like this Barbour Everyday Boucle Scarf? Why not browse our extensive Women's Accessories collection and treat yourself or someone special to a few new favourites.