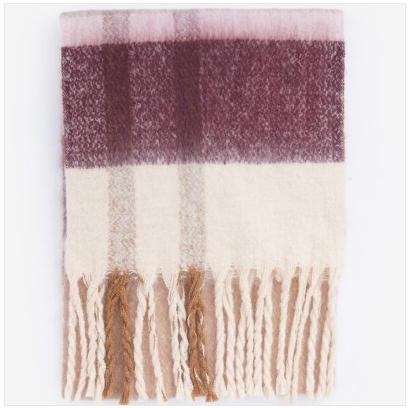

#### **Barbour Isla Boucle Scarf Muted Cabernet**

An ultra-soft accessory that's great for layering in cold temperatures.

 $This \ stylish \ garment \ comes \ in \ an \ all-over \ signature \ tartan \ pattern \ and \ is \ finished \ with \ XL \ tasselled \ trims \ for \ a \ unique \ look.$ 

Dimensions: 180 x 38cm.

Hand wash only.

Like this Barbour Everyday Boucle Scarf? Why not browse our extensive Women's Accessories collection and treat yourself or someone special to a few new favourites.