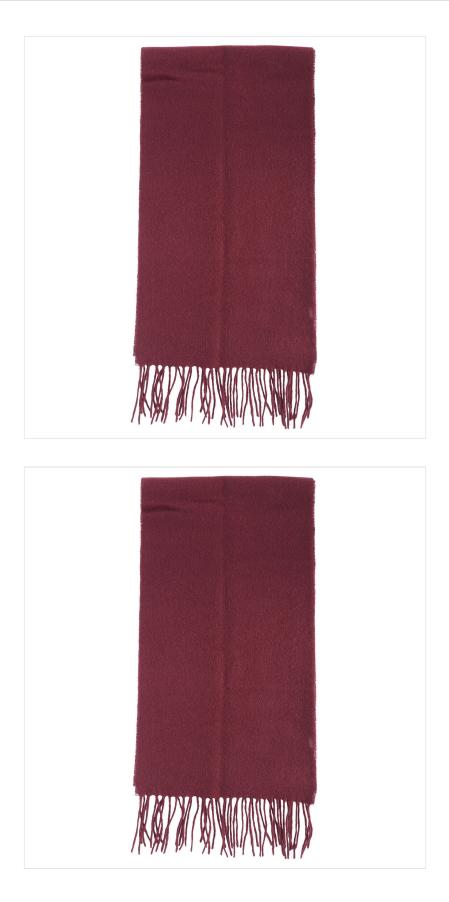

# Barbour Lambswool Plain Woven Scarf Cabernet

21-33265

#### **Barbour Lambswool Plain Woven Scarf Cabernet**

Knitted in Lambswool with a tasselled hem adding a traditional finish, this super-soft scarf promises superior warmth this winter.

A luxurious line of defence which also wraps up any winter outfitting, why not team with Barbour's Pendle Beanie for a co-ordinating look this season.

Dimensions: 180cm x 25cm (plus fringe).

Like this Barbour Lambswool Scarf? Why not browse our extensive Men's & Women's Accessories collection and treat yourself or someone special to a few new favourites.