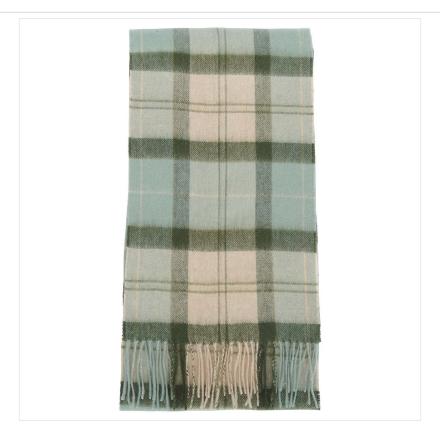

### **Barbour Tartan Lambswool Scarf Soft Mint**

Created in a Lambswool blended with a hint of Cashmere, this super-soft scarf promises superior warmth this winter.

Showcasing a new colourway in Barbour's iconic tartan, a tasselled hem adds a traditional finish.

A luxurious line of defence which also wraps up any winter outfitting, why not team with Barbour's Pendle Gloves & Beanie for a co-ordinating look this season.

Dimensions: 180cm x 25cm (plus fringe).

Like this Barbour Lambswool Tartan Scarf? Why not browse our extensive Men's & Women's Accessories collection and treat yourself or someone special to a few new favourities