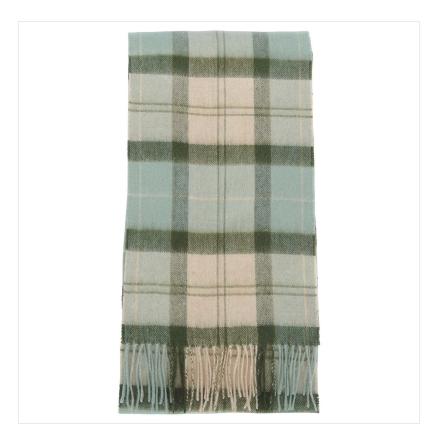

### **Barbour Tartan Lambswool Scarf Soft Mint**

Created in a Lambswool blended with a hint of Cashmere, this super-soft scarf promises superior warmth this winter.

Showcasing a new colourway in Barbour's iconic tartan, a tasselled hem adds a traditional finish.

A luxurious line of defence which also wraps up any winter outfitting, why not team with Barbour's Pendle Gloves & Beanie for a co-ordinating look this season.

Dimensions: 180cm x 25cm (plus fringe).

Like this Barbour Lambswool Tartan Scarf? Why not browse our extensive Men's & Women's Accessories collection and treat yourself or someone special to a few new favourities