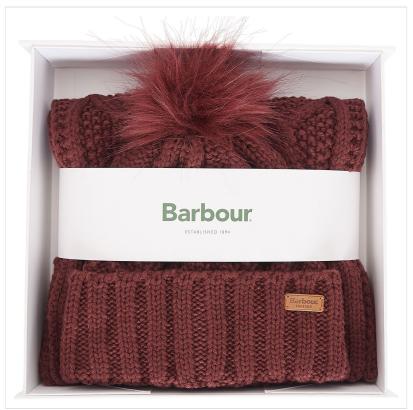

### Barbour Ladies Ridley Beanie & Scarf Set Cabernet

Wrapping up this seasons Country look to keep you warm and stylish, the Ridley Set is the perfect combination to compliment any winter jacket.

Featuring a eye catching cable knit design, the beanie is finished with a contrasting ribbed turn back hem and faux fur pom.

Effortlessly presented in a branded gift box, all ready for seasonal wrapping.

Hand wash only.

 $\label{like Like Barbour Ladies Ridley Set? Why not browse our extensive \mbox{\bf Ladies Accessories} \ range.$ 