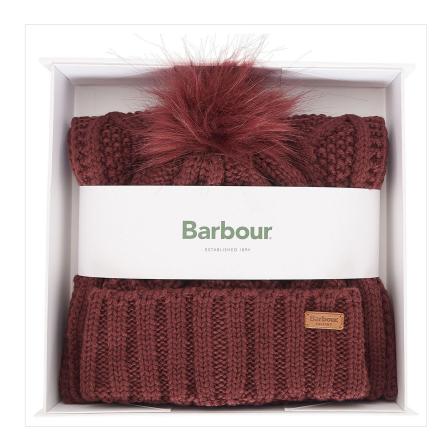

### Barbour Ladies Ridley Beanie & Scarf Set Cabernet

Wrapping up this seasons Country look to keep you warm and stylish, the Ridley Set is the perfect combination to compliment any winter jacket.

Featuring a eye catching cable knit design, the beanie is finished with a contrasting ribbed turn back hem and faux fur pom.

Effortlessly presented in a branded gift box, all ready for seasonal wrapping.

Hand wash only.

 $\label{like Like Barbour Ladies Ridley Set? Why not browse our extensive \mbox{\bf Ladies Accessories} \ range.$ 