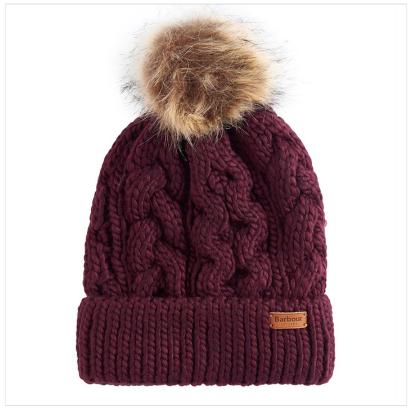

### **Barbour Ladies Penshaw Cable Beanie Bordeaux**

Produced in a soft, chunky yarn showcasing a timeless cable knit design, the Penshaw Beanie is the perfect companion to wrap up any winter ensemble.

Detailing a cute fluffy Pom and turn back hem for your own individual styling, a warm & cosy essential for autumnal walks and the daily commute.

Hand wash only.

Like this Barbour Ladies Penshaw Beanie? Why not browse our extensive Ladies Accessories range.