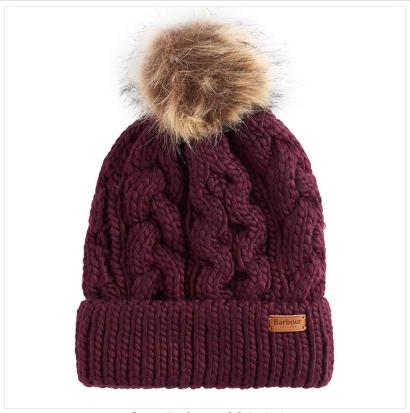

### **Barbour Ladies Penshaw Cable Beanie Bordeaux**

Produced in a soft, chunky yarn showcasing a timeless cable knit design, the Penshaw Beanie is the perfect companion to wrap up any winter ensemble.

Detailing a cute fluffy Pom and turn back hem for your own individual styling, a warm & cosy essential for autumnal walks and the daily commute.

Hand wash only.

Like this Barbour Ladies Penshaw Beanie? Why not browse our extensive Ladies Accessories range.