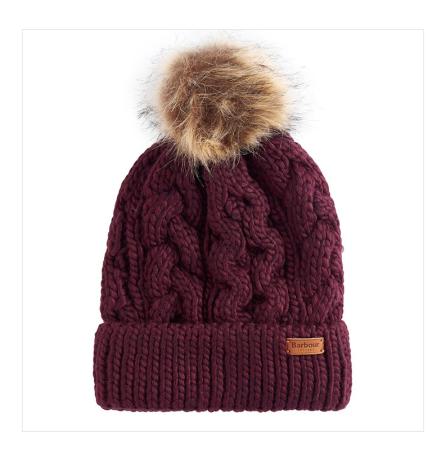

### **Barbour Ladies Penshaw Cable Beanie Bordeaux**

Produced in a soft, chunky yarn showcasing a timeless cable knit design, the Penshaw Beanie is the perfect companion to wrap up any winter ensemble.

Detailing a cute fluffy Pom and turn back hem for your own individual styling, a warm & cosy essential for autumnal walks and the daily commute.

Hand wash only.

Like this Barbour Ladies Penshaw Beanie? Why not browse our extensive Ladies Accessories range.