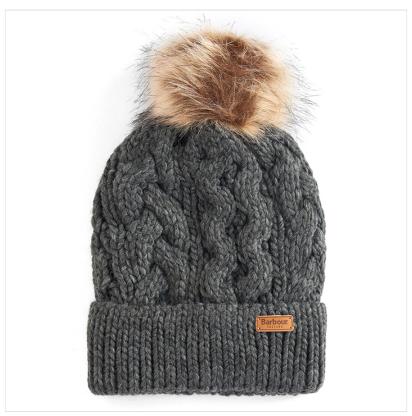

### **Barbour Ladies Penshaw Cable Beanie Charcoal**

Produced in a soft, chunky yarn showcasing a timeless cable knit design, the Penshaw Beanie is the perfect companion to wrap up any winter ensemble.

Detailing a cute fluffy Pom and turn back hem for your own individual styling, a warm & cosy essential for autumnal walks and the daily commute.

Hand wash only.

Like this Barbour Ladies Penshaw Beanie? Why not browse our extensive Ladies Accessories range.