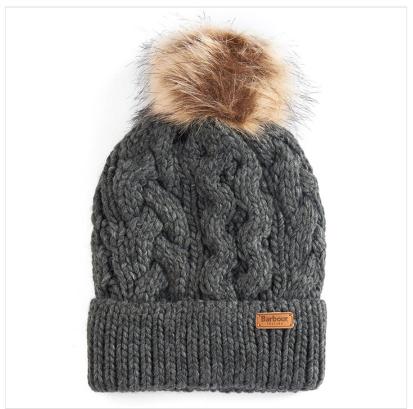

### **Barbour Ladies Penshaw Cable Beanie Charcoal**

Produced in a soft, chunky yarn showcasing a timeless cable knit design, the Penshaw Beanie is the perfect companion to wrap up any winter ensemble.

Detailing a cute fluffy Pom and turn back hem for your own individual styling, a warm & cosy essential for autumnal walks and the daily commute.

Hand wash only.

Like this Barbour Ladies Penshaw Beanie? Why not browse our extensive Ladies Accessories range.