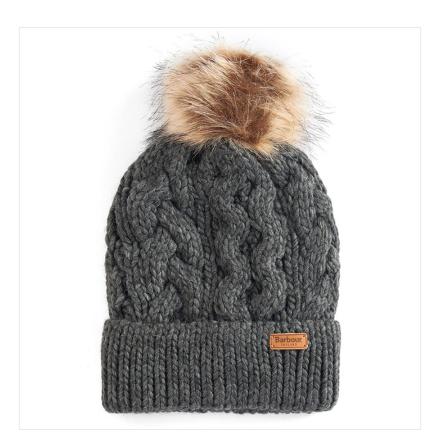

### **Barbour Ladies Penshaw Cable Beanie Charcoal**

Produced in a soft, chunky yarn showcasing a timeless cable knit design, the Penshaw Beanie is the perfect companion to wrap up any winter ensemble.

Detailing a cute fluffy Pom and turn back hem for your own individual styling, a warm & cosy essential for autumnal walks and the daily commute.

Hand wash only.

Like this Barbour Ladies Penshaw Beanie? Why not browse our extensive Ladies Accessories range.