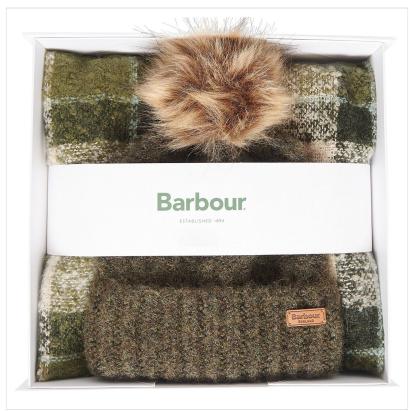

### Barbour Ladies Saltburn Beanie & Tartan Scarf Gift Set Ancient Loden

Keeping you warm and stylish whilst wrapping up this seasons country look, this Saltburn Set is the perfect combination to compliment any winter Wax jacket.

Including a faux fur pom Beanie and Barbour tartan boucle Scarf, it comes smartly presented in a branded gift box, all ready for festive wrapping.

Scarf - 185cm x 55cm.

Hand wash @30°C.

Scarf: 100% Polyester / Beanie: 97% Polyester, 3% Elastane.