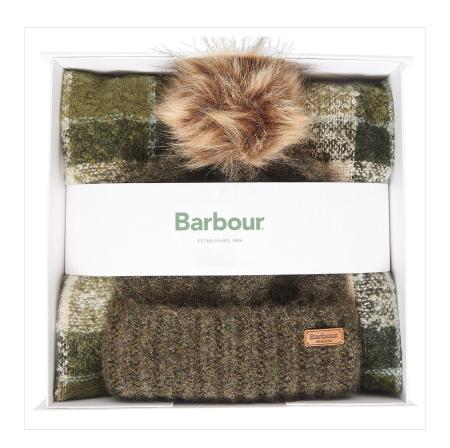

### Barbour Ladies Saltburn Beanie & Tartan Scarf Gift Set Ancient Loden

Keeping you warm and stylish whilst wrapping up this seasons country look, this Saltburn Set is the perfect combination to compliment any winter Wax jacket.

Including a faux fur pom Beanie and Barbour tartan boucle Scarf, it comes smartly presented in a branded gift box, all ready for festive wrapping.

Scarf - 185cm x 55cm.

Hand wash @30°C.

Scarf: 100% Polyester / Beanie: 97% Polyester, 3% Elastane.