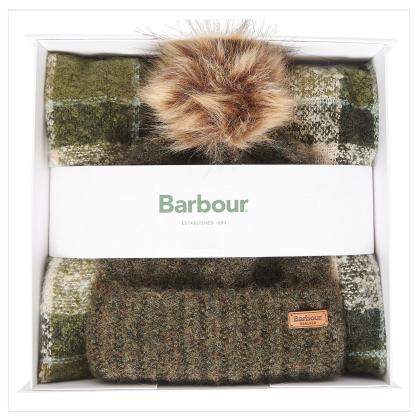

### Barbour Ladies Saltburn Beanie & Tartan Scarf Gift Set Ancient Loden

Keeping you warm and stylish whilst wrapping up this seasons country look, this Saltburn Set is the perfect combination to compliment any winter Wax jacket.

Including a faux fur pom Beanie and Barbour tartan boucle Scarf, it comes smartly presented in a branded gift box, all ready for festive wrapping.

Scarf - 185cm x 55cm.

Hand wash @30°C.

Scarf: 100% Polyester / Beanie: 97% Polyester, 3% Elastane.