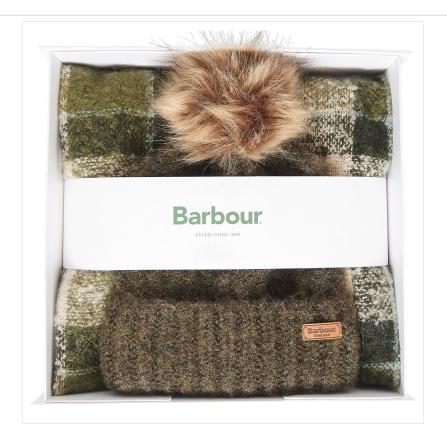

### Barbour Ladies Saltburn Beanie & Tartan Scarf Gift Set Ancient Loden

Keeping you warm and stylish whilst wrapping up this seasons country look, this Saltburn Set is the perfect combination to compliment any winter Wax jacket.

Including a faux fur pom Beanie and Barbour tartan boucle Scarf, it comes smartly presented in a branded gift box, all ready for festive wrapping.

Scarf - 185cm x 55cm.

Hand wash @30°C.

Scarf: 100% Polyester / Beanie: 97% Polyester, 3% Elastane.