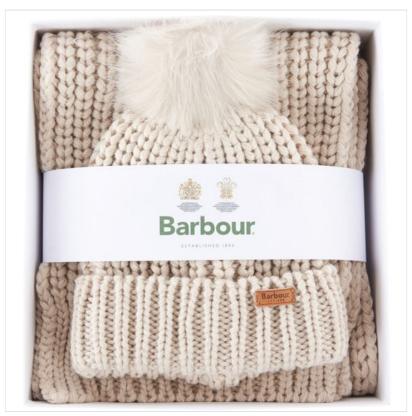

#### Barbour Ladies Saltburn Beanie & Scarf Gift Set Pearl

Keeping you extra warm and stylish this season, the Saltburn Set is the ideal combination to perk up any winter ensemble.

Offering a generously sized Scarf with matching Pom Hat, the chunky, ribbed structure ensures maximum coverage and cosiness on those icy-cold days.

Smartly presented in a branded gift box, all ready for wrapping; the perfect winters gift.

Scarf - 170cm x 55cm.

Hand wash only.

Like this Barbour Ladies Saltburn Set? Why not browse our extensive Ladies Accessories range.