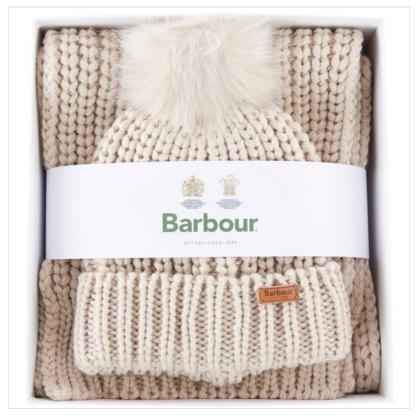

#### Barbour Ladies Saltburn Beanie & Scarf Gift Set Pearl

Keeping you extra warm and stylish this season, the Saltburn Set is the ideal combination to perk up any winter ensemble.

Offering a generously sized Scarf with matching Pom Hat, the chunky, ribbed structure ensures maximum coverage and cosiness on those icy-cold days.

Smartly presented in a branded gift box, all ready for wrapping; the perfect winters gift.

Scarf - 170cm x 55cm.

Hand wash only.

Like this Barbour Ladies Saltburn Set? Why not browse our extensive Ladies Accessories range.