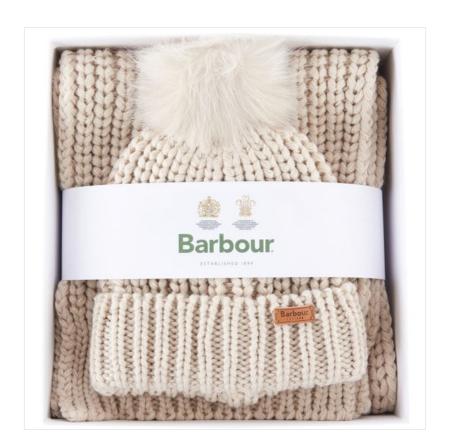

#### Barbour Ladies Saltburn Beanie & Scarf Gift Set Pearl

Keeping you extra warm and stylish this season, the Saltburn Set is the ideal combination to perk up any winter ensemble.

Offering a generously sized Scarf with matching Pom Hat, the chunky, ribbed structure ensures maximum coverage and cosiness on those icy-cold days.

Smartly presented in a branded gift box, all ready for wrapping; the perfect winters gift.

Scarf - 170cm x 55cm.

Hand wash only.

Like this Barbour Ladies Saltburn Set? Why not browse our extensive Ladies Accessories range.