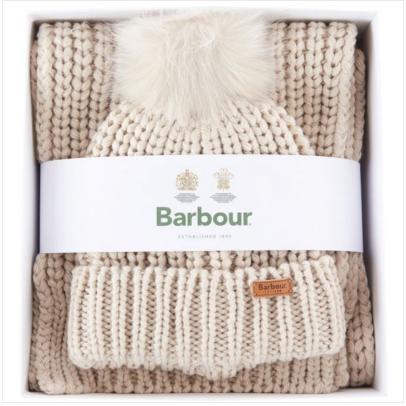

#### Barbour Ladies Saltburn Beanie & Scarf Gift Set Pearl

Keeping you extra warm and stylish this season, the Saltburn Set is the ideal combination to perk up any winter ensemble.

Offering a generously sized Scarf with matching Pom Hat, the chunky, ribbed structure ensures maximum coverage and cosiness on those icy-cold days.

Smartly presented in a branded gift box, all ready for wrapping; the perfect winters gift.

Scarf - 170cm x 55cm.

Hand wash only.

Like this Barbour Ladies Saltburn Set? Why not browse our extensive Ladies Accessories range.