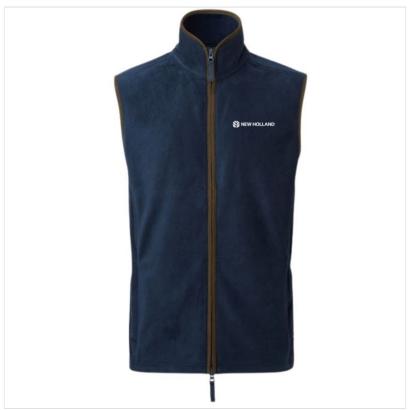

### **New Holland Men's Country Fleece Gilet Navy**

Combining style with functionality, this attractive fleece gilet is the perfect solution for those needing extra warmth without restrictions.

Featuring a two-way zipper that enables you to unfasten from the hem up, it not only allows for complete freedom of movement but easy access to internal pockets underneath

Complete with concealed zip pockets for phone and essentials along with a soft yet durable trim at the wear points, a super value layer that's sure to earn its keep in no time at all.

Like this New Holland Fleece Gilet? Why not browse here for a wider selection of Workshop & PPE.