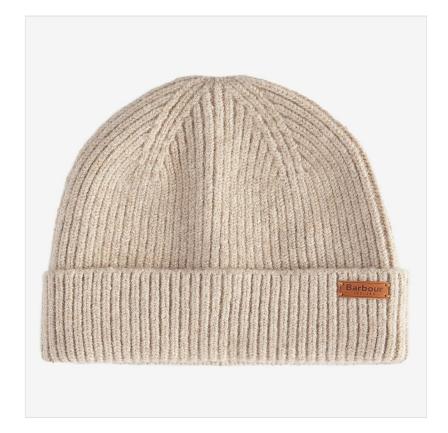

### **Barbour Ladies Pendle Knitted Beanie Light Trench**

Presenting a fuss-free silhouette and pared-back aesthetic, a versatile option for any relaxed weekend look.

Crafted from a sumptuously soft boucle yarn, the knitted style features a simple turn up hem with a branding to the front to finish.

Perfect for you or a loved one, we recommend pairing with the matching Pendle Gloves for a new season co-ordinated look.

Main: 98% Polyester | 2% Elastane

One Size only.

Hand wash @30°C.

Like this Barbour Pendle Knitted Beanie? Why not browse more styles in our extensive Women's Accessories range.