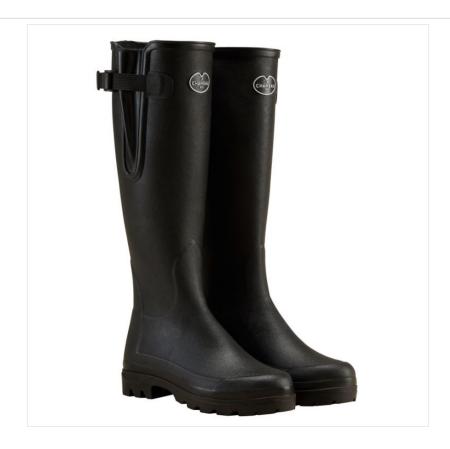

### Le Chameau Women's Vierzonord Neoprene Lined Boot Black

Making waves in a Brand New colourway, this iconic & best selling Field & Country boot is handcrafted on a women's Aluminium Last ensuring a comfort fit and elegant shape

Lined with fast drying 3mm Neoprene, the boot assures superior warmth in cold weather and is styled with an adjustable, waterproof gusset to deliver a snug fit around the calf and leg.

The combination of natural rubber & neoprene allows the boot to easily flex and reduce foot fatigue, whilst a shank reinforcement board offers greater stability and arch support.

Finished with an abrasion-resistant outsole delivering stable traction on uneven, slippery, muddy and soft terrain, the ultimate choice for Game Shooting, Gun Dog Training & Country Walking,

UK Sizes: 4(37) - 8(42).