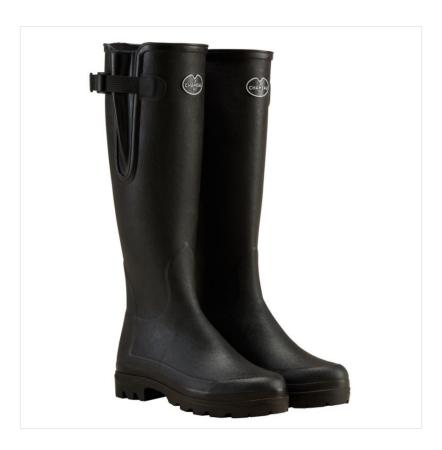

### Le Chameau Women's Vierzonord Neoprene Lined Boot Black

Making waves in a Brand New colourway, this iconic & best selling Field & Country boot is handcrafted on a women's Aluminium Last ensuring a comfort fit and elegant shape

Lined with fast drying 3mm Neoprene, the boot assures superior warmth in cold weather and is styled with an adjustable, waterproof gusset to deliver a snug fit around the calf and leg.

The combination of natural rubber & neoprene allows the boot to easily flex and reduce foot fatigue, whilst a shank reinforcement board offers greater stability and arch support.

Finished with an abrasion-resistant outsole delivering stable traction on uneven, slippery, muddy and soft terrain, the ultimate choice for Game Shooting, Gun Dog Training & Country Walking,

UK Sizes: 4(37) - 8(42).