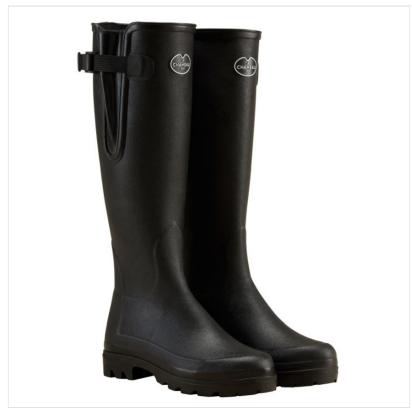

### Le Chameau Women's Vierzonord Neoprene Lined Boot Black

Making waves in a Brand New colourway, this iconic & best selling Field & Country boot is handcrafted on a women's Aluminium Last ensuring a comfort fit and elegant shape

Lined with fast drying 3mm Neoprene, the boot assures superior warmth in cold weather and is styled with an adjustable, waterproof gusset to deliver a snug fit around the calf and leg.

The combination of natural rubber & neoprene allows the boot to easily flex and reduce foot fatigue, whilst a shank reinforcement board offers greater stability and arch support.

Finished with an abrasion-resistant outsole delivering stable traction on uneven, slippery, muddy and soft terrain, the ultimate choice for Game Shooting, Gun Dog Training & Country Walking,

UK Sizes: 4(37) - 8(42).