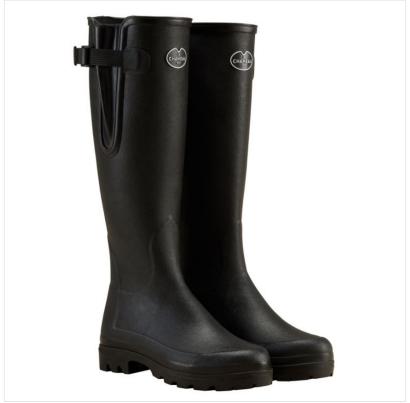

# Le Chameau Women's Vierzonord Neoprene Lined Boot Black 20-07115P

### Le Chameau Women's Vierzonord Neoprene Lined Boot Black

Making waves in a Brand New colourway, this iconic & best selling Field & Country boot is handcrafted on a women's Aluminium Last ensuring a comfort fit and elegant shape

Lined with fast drying 3mm Neoprene, the boot assures superior warmth in cold weather and is styled with an adjustable, waterproof gusset to deliver a snug fit around the calf and leg.

The combination of natural rubber & neoprene allows the boot to easily flex and reduce foot fatigue, whilst a shank reinforcement board offers greater stability and arch support.

Finished with an abrasion-resistant outsole delivering stable traction on uneven, slippery, muddy and soft terrain, the ultimate choice for Game Shooting, Gun Dog Training & Country Walking,

UK Sizes: 4(37) - 8(42).