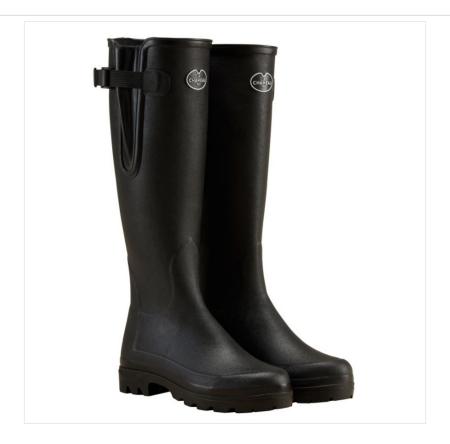

# Le Chameau Women's Vierzonord Neoprene Lined Boot Black 20-07115P

### Le Chameau Women's Vierzonord Neoprene Lined Boot Black

Making waves in a Brand New colourway, this iconic & best selling Field & Country boot is handcrafted on a women's Aluminium Last ensuring a comfort fit and elegant shape

Lined with fast drying 3mm Neoprene, the boot assures superior warmth in cold weather and is styled with an adjustable, waterproof gusset to deliver a snug fit around the calf and leg.

The combination of natural rubber & neoprene allows the boot to easily flex and reduce foot fatigue, whilst a shank reinforcement board offers greater stability and arch support.

Finished with an abrasion-resistant outsole delivering stable traction on uneven, slippery, muddy and soft terrain, the ultimate choice for Game Shooting, Gun Dog Training & Country Walking,

UK Sizes: 4(37) - 8(42).