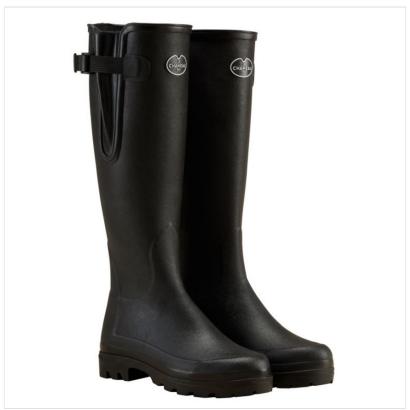

### Le Chameau Women's Vierzonord Neoprene Lined Boot Black

Making waves in a Brand New colourway, this iconic & best selling Field & Country boot is handcrafted on a women's Aluminium Last ensuring a comfort fit and elegant shape

Lined with fast drying 3mm Neoprene, the boot assures superior warmth in cold weather and is styled with an adjustable, waterproof gusset to deliver a snug fit around the calf and leg.

The combination of natural rubber & neoprene allows the boot to easily flex and reduce foot fatigue, whilst a shank reinforcement board offers greater stability and arch support.

Finished with an abrasion-resistant outsole delivering stable traction on uneven, slippery, muddy and soft terrain, the ultimate choice for Game Shooting, Gun Dog Training & Country Walking,

UK Sizes: 4(37) - 8(42).