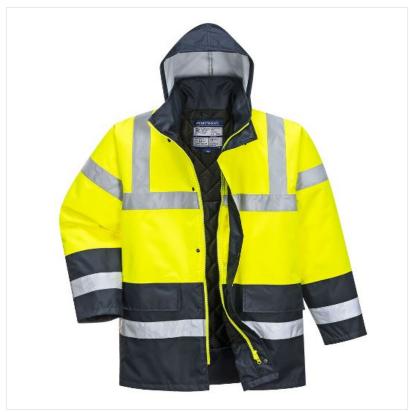

### Portwest S466 Hi-Vis Contrast Winter Traffic Jacket Yellow

Designed to keep you warm and dry whilst giving the wearer increased visibility, this stylish jacket is suitable for all weather conditions.

Fully waterproof with taped seams preventing water penetration, contrasting colours make this garment a highly popular choice.

Lined and padded to trap heat and increase warmth, the Bio motion tape pattern has been innovatively designed to improve recognition of human shape at distance.

Smartly finished with an array of practical features including pack-away hood, 2-way zip for quick & easy access, storm placket, knitted cuffs and plenty of utility pockets for all important essentials.