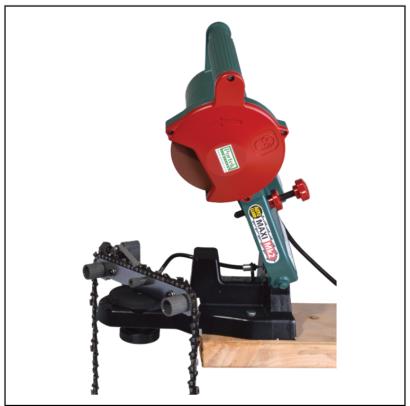

### Portek Maxi Mk 2 Chainmaster Sharpener

Get the best out of your chainsaw this season with the Portek semi-professional Chain Sharpener.

Designed for the frequent and professional user, it is fast and easy to use keeping chainsaw chains of all makes & sizes at peak performance.

Motor: 240v, 85W, 4,200 rpm with a fully adjustable 0 - 35° cutting angle.

For user safety and precision results every time, boasts a built in 'AUTO CLAMP' feature to secure the chain in place whilst the sharpening wheel is lowered onto the chain.