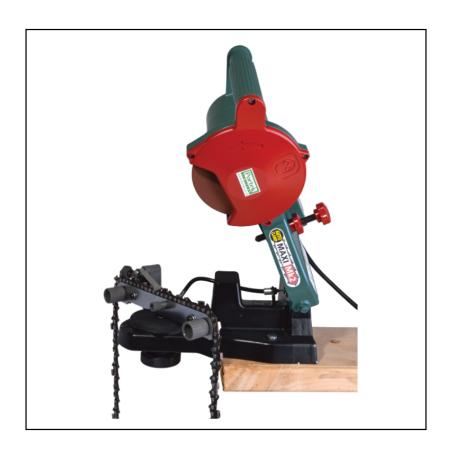

### Portek Maxi Mk 2 Chainmaster Sharpener

Get the best out of your chainsaw this season with the Portek semi-professional Chain Sharpener.

Designed for the frequent and professional user, it is fast and easy to use keeping chainsaw chains of all makes & sizes at peak performance.

Motor: 240v, 85W, 4,200 rpm with a fully adjustable 0 - 35° cutting angle.

For user safety and precision results every time, boasts a built in 'AUTO CLAMP' feature to secure the chain in place whilst the sharpening wheel is lowered onto the chain.