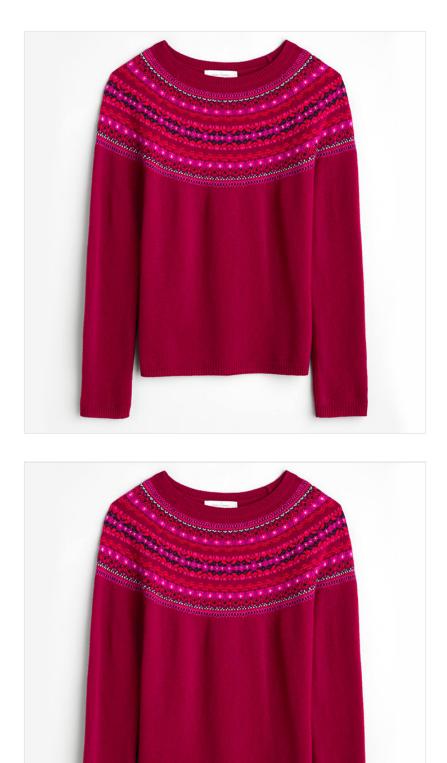

#### Seasalt Seas Edge Jumper Well House Dahlia Mix

Inspired by traditional Scandinavian knitwear with complimenting colours drawn from local Cornish surroundings, a luxurious knit to live in all season long.

Made from a soft & warm merino wool blend, it's crafted in a semi-fitted shape that includes raglan sleeves and a relaxed ribbed neckline.

Cosy on chilly days without being over-bulky, the fair isle style is bang on trend and whether relaxed or smart styling, it assures to elevate any cold weather ensemble. UK size: 08 - 18.