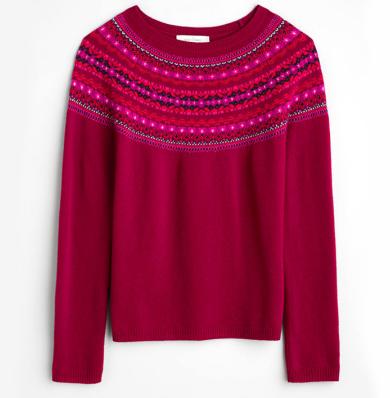

#### Seasalt Seas Edge Jumper Well House Dahlia Mix

Inspired by traditional Scandinavian knitwear with complimenting colours drawn from local Cornish surroundings, a luxurious knit to live in all season long.

Made from a soft & warm merino wool blend, it's crafted in a semi-fitted shape that includes raglan sleeves and a relaxed ribbed neckline.

Cosy on chilly days without being over-bulky, the fair isle style is bang on trend and whether relaxed or smart styling, it assures to elevate any cold weather ensemble. UK size: 08 - 18.