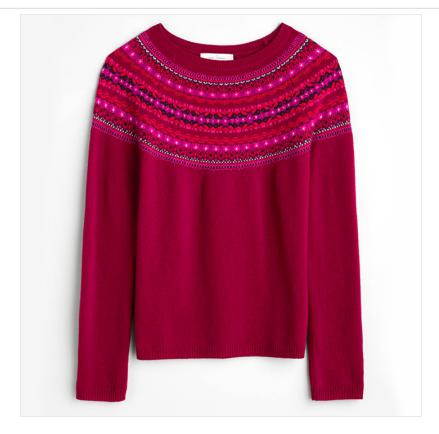

#### Seasalt Seas Edge Jumper Well House Dahlia Mix

Inspired by traditional Scandinavian knitwear with complimenting colours drawn from local Cornish surroundings, a luxurious knit to live in all season long.

Made from a soft & warm merino wool blend, it's crafted in a semi-fitted shape that includes raglan sleeves and a relaxed ribbed neckline.

Cosy on chilly days without being over-bulky, the fair isle style is bang on trend and whether relaxed or smart styling, it assures to elevate any cold weather ensemble. UK size: 08 - 18.