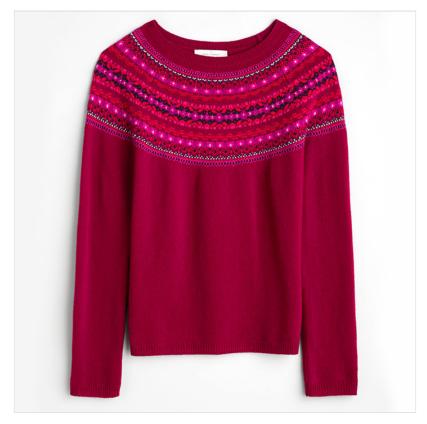

#### Seasalt Seas Edge Jumper Well House Dahlia Mix

Inspired by traditional Scandinavian knitwear with complimenting colours drawn from local Cornish surroundings, a luxurious knit to live in all season long.

Made from a soft & warm merino wool blend, it's crafted in a semi-fitted shape that includes raglan sleeves and a relaxed ribbed neckline.

Cosy on chilly days without being over-bulky, the fair isle style is bang on trend and whether relaxed or smart styling, it assures to elevate any cold weather ensemble. UK size: 08 - 18.