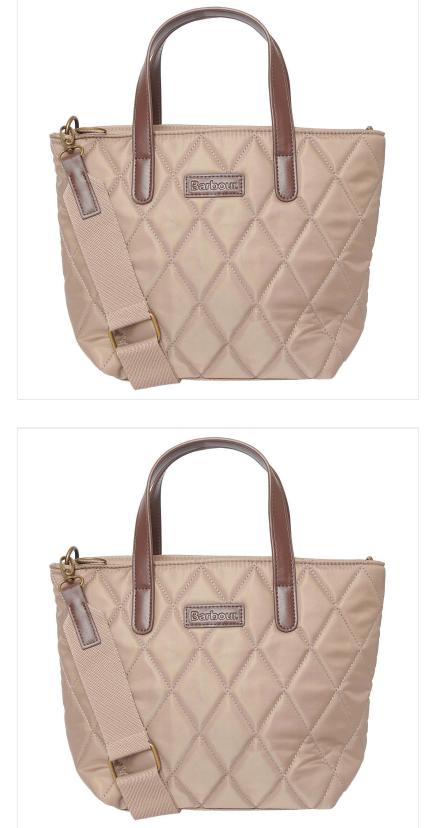

### **Barbour Mini Quilted Tote Bag Sand Dune**

Small yet perfectly formed, this 'mini-me' tote boasts leather-look handles and a matching logo badge to the front.

Styled in Barbour's heritage quilted design, it features a full zip closure, leather look handles and removeable shoulder strap for an alternative look.

The perfect grab for everyday errands including the school run and a dash to the shops.

Overall dimensions: 22.5cm H, 21.5cm W (base), 10cm D.

Sponge Clean only.

Like this Barbour Mini Quilted Tote? Why not browse our extensive Accessories collection for some new season favourites.