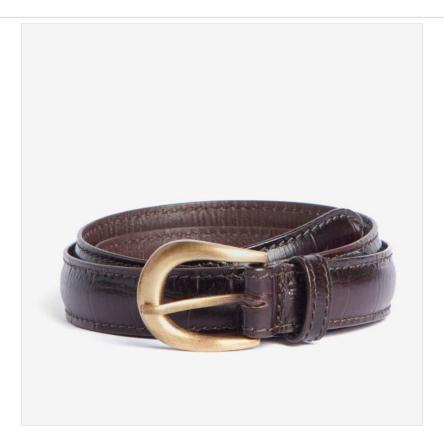

#### **Barbour Mock Croc Leather Belt Black Cherry**

Imparting a traditional look and feel, this gorgeous Belt features a glossy mock crocodile effect with aged brass buckle.

Detailed with a simply embossed logo, it's perfect for adding that touch of elegance you need to finish any outfit this season.

Small: 77-92cm Medium: 85-100cm Large: 96cm-111cm

Like this Ladies Black Cherry Leather Belt? Why not browse our extensive Ladies & Men's Accessory ranges.

To keep up to date with our latest news, offers and promotions; be sure to join us on Facebook & Instagram.