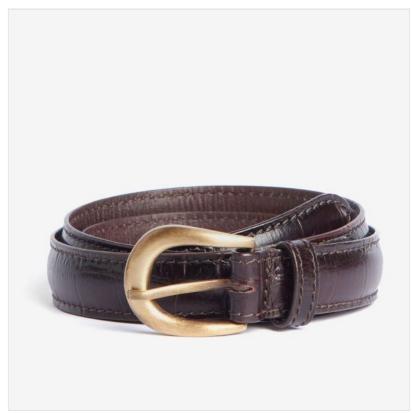

#### **Barbour Mock Croc Leather Belt Black Cherry**

Imparting a traditional look and feel, this gorgeous Belt features a glossy mock crocodile effect with aged brass buckle.

Detailed with a simply embossed logo, it's perfect for adding that touch of elegance you need to finish any outfit this season.

Small: 77-92cm Medium: 85-100cm Large: 96cm-111cm

Like this Ladies Black Cherry Leather Belt? Why not browse our extensive Ladies & Men's Accessory ranges.

To keep up to date with our latest news, offers and promotions; be sure to join us on Facebook & Instagram.