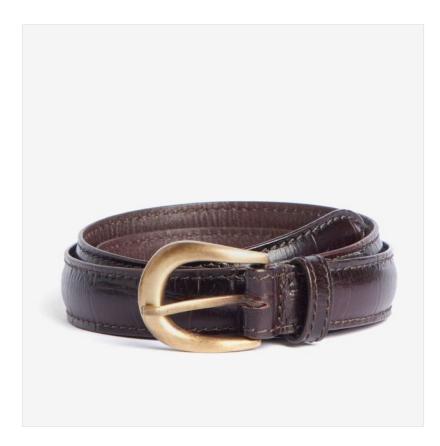

#### **Barbour Mock Croc Leather Belt Black Cherry**

Imparting a traditional look and feel, this gorgeous Belt features a glossy mock crocodile effect with aged brass buckle.

Detailed with a simply embossed logo, it's perfect for adding that touch of elegance you need to finish any outfit this season.

Small: 77-92cm Medium: 85-100cm Large: 96cm-111cm

Like this Ladies Black Cherry Leather Belt? Why not browse our extensive Ladies & Men's Accessory ranges.

To keep up to date with our latest news, offers and promotions; be sure to join us on Facebook & Instagram.