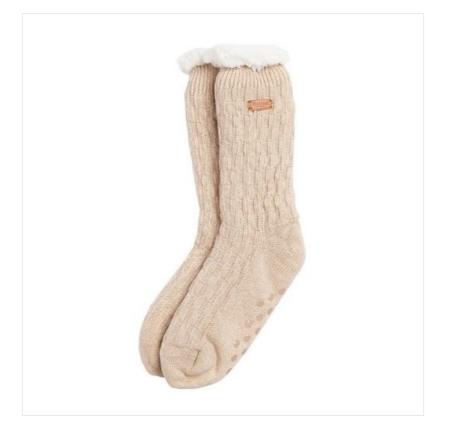

#### **Barbour Cable Knit Lounge Socks Oatmeal**

Taking the edge off a chilly floor or after a cold wintry walk, treat your feet to the unbeatable cosiness of Barbour's signature Lounge socks.

Featuring a traditional cable knit design, super soft cuffs and non-slip soles, a branded badge signs them off with signature appeal.

A great stocking filler this season or a festive little treat for yourself.

90% Acrylic | 10% wool

Ladies Shoe Size: 4-7.

Hand Wash only.

Like these Barbour Women's House Socks? Take a peek at more comfy styles in our extensive Accessories collection.