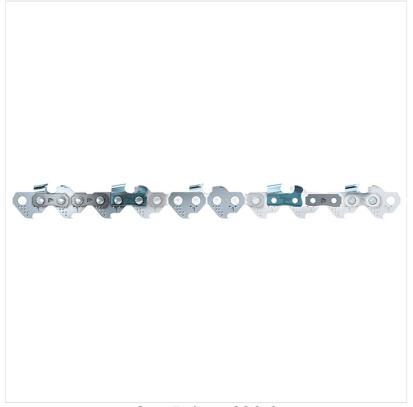

### Stihl Picco Micro Mini 3 (PMM 3), 3/8" P 1.1 mm 44 drive links

Introducing the STIHL saw chain designed for novice users. This robust chain features low kickback and durability, delivering exceptional cutting performance due to its ultra-narrow kerf and streamlined straight-sidded tooth design..