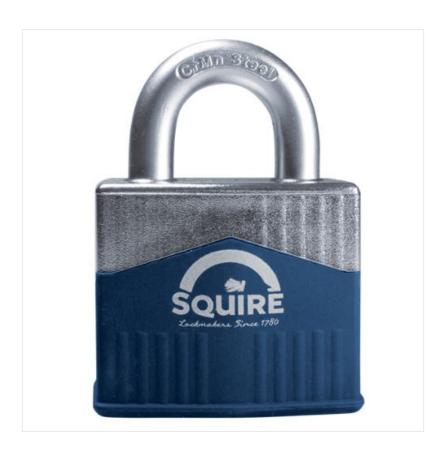

### Squire Warrior 45mm Open Shackle Key Operated Padlock

Boasting an extra tough boron steel shackle, this uniquely designed Warrior padlock offers medium to high level of security.

Key withdrawal only when locked

Overall Width: 45mm

Body Thickness: 26mm

Shackle Diameter: 8mm

Vertical Shackle Clearance: 20mm Horizontal Shackle Clearance: 20mm

Like this Squire Key Operated Padlock? Why not browse our full & extensive Tools & Equipment Range.