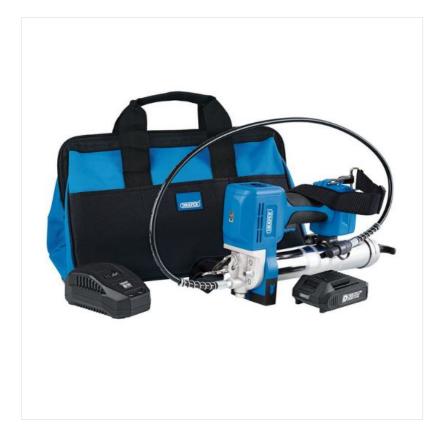

## Draper DC20 20V 3PC Cordless Grease Gun Kit

Part of the D20 multi-tool battery system, this three-piece cordless grease gun kit includes one 2.0Ah battery and a 20V lithium-ion charger.

The gun features a multifunction LCD display showing battery level, mode and grease output in grams or ounces.

Designed to work with bulk filled grease or cartridges of 400g and 450g in size, the gun has two speed options – high or low – and features an LED worklight as well as an error alarm.

Manufactured with a chrome steel canister, 42" (1,090mm) reinforced delivery hose and high-pressure grease nipple, the gun delivers an impressive 10,000psi output, with flow rates of up to 100g/min on low speed or 140g/min on high speed.

The LCD display will turn off after 20 seconds of discontinuous use and flashes red to warn that the gun is out of grease.

Supplied with a D20 charger, 2.0Ah Li-ion battery plus canvas tool bag for easy transportation & safe storage.