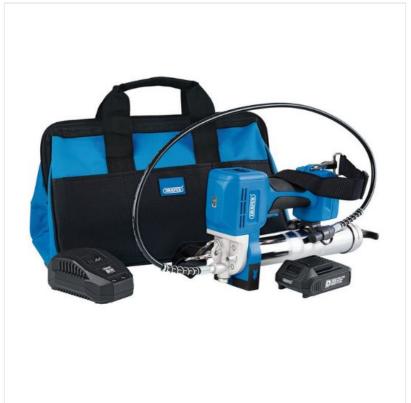

## Draper DC20 20V 3PC Cordless Grease Gun Kit

Part of the D20 multi-tool battery system, this three-piece cordless grease gun kit includes one 2.0Ah battery and a 20V lithium-ion charger.

The gun features a multifunction LCD display showing battery level, mode and grease output in grams or ounces.

Designed to work with bulk filled grease or cartridges of 400g and 450g in size, the gun has two speed options – high or low – and features an LED worklight as well as an error alarm.

Manufactured with a chrome steel canister, 42" (1,090mm) reinforced delivery hose and high-pressure grease nipple, the gun delivers an impressive 10,000psi output, with flow rates of up to 100g/min on low speed or 140g/min on high speed.

The LCD display will turn off after 20 seconds of discontinuous use and flashes red to warn that the gun is out of grease.

Supplied with a D20 charger, 2.0Ah Li-ion battery plus canvas tool bag for easy transportation & safe storage.