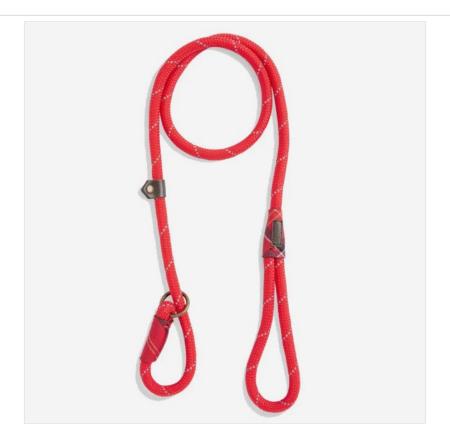

### **Barbour Reflective Slip Lead Classic Red**

Combining a leash and collar in one simple design, this Barbour Slip Lead can be easily secured around your pet's head when out and about.

Boasting reflective detailing to keep four-legged companions visible in the dark, this durable design is finished with an embossed logo badge next to the handle for a premium finish.

Ideal for training or any off field occasion where the choice in the game bag will just not do.

Overall length - 1.5m x 1.2mm width.

Like this Barbour Reflective Slip Lead? Why not browse our complete Pets & Wildlife range.