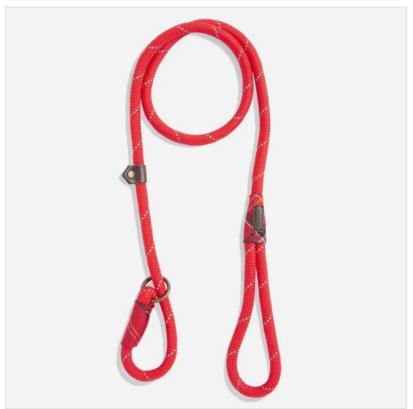

### **Barbour Reflective Slip Lead Classic Red**

Combining a leash and collar in one simple design, this Barbour Slip Lead can be easily secured around your pet's head when out and about.

Boasting reflective detailing to keep four-legged companions visible in the dark, this durable design is finished with an embossed logo badge next to the handle for a premium finish.

Ideal for training or any off field occasion where the choice in the game bag will just not do.

Overall length - 1.5m x 1.2mm width.

Like this Barbour Reflective Slip Lead? Why not browse our complete Pets & Wildlife range.