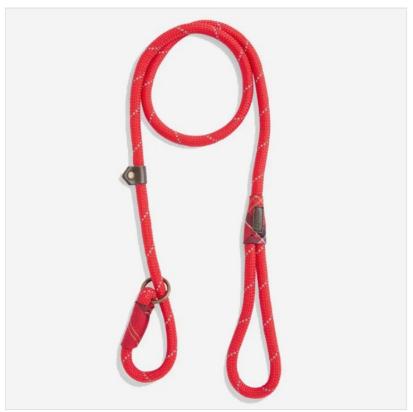

### **Barbour Reflective Slip Lead Classic Red**

Combining a leash and collar in one simple design, this Barbour Slip Lead can be easily secured around your pet's head when out and about.

Boasting reflective detailing to keep four-legged companions visible in the dark, this durable design is finished with an embossed logo badge next to the handle for a premium finish.

Ideal for training or any off field occasion where the choice in the game bag will just not do.

Overall length - 1.5m x 1.2mm width.

Like this Barbour Reflective Slip Lead? Why not browse our complete Pets & Wildlife range.