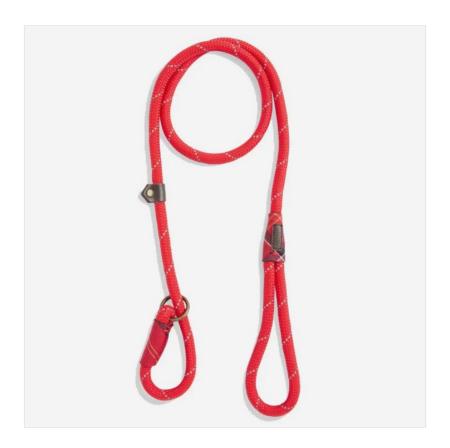

### **Barbour Reflective Slip Lead Classic Red**

Combining a leash and collar in one simple design, this Barbour Slip Lead can be easily secured around your pet's head when out and about.

Boasting reflective detailing to keep four-legged companions visible in the dark, this durable design is finished with an embossed logo badge next to the handle for a premium finish.

Ideal for training or any off field occasion where the choice in the game bag will just not do.

Overall length - 1.5m x 1.2mm width.

Like this Barbour Reflective Slip Lead? Why not browse our complete Pets & Wildlife range.