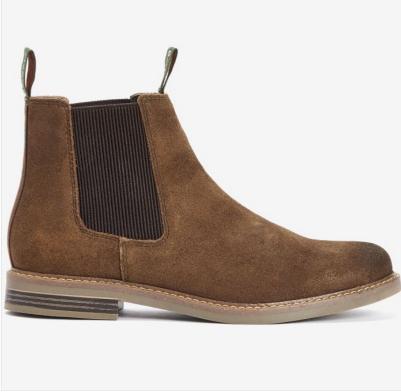

#### **Barbour Farsley Men's Chelsea Boots Khaki**

Destined never to go out of fashion, Barbour's Farsley Boots offer a simple way to add a classic look to any smart casual outfitting.

Set on a flexible rubber outsole for premium comfort, they showcase a leather blend upper, elasticated gores and woven loop tabs for easy wearing. UK Size: 6 - 12.

Upper: 70% Leather | 30% Polyester. Lining: 80% Cotton | 20% Microfibre.

\*Due to the leather of this product, the colour may vary from the imagery shown.

Allow dirt to dry. Brush clean and wipe with a damp cloth. Apply a neutral or colour matched polish.