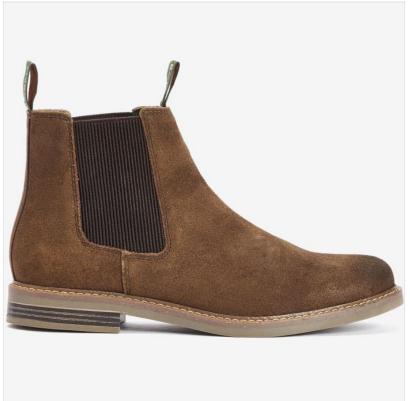

#### **Barbour Farsley Men's Chelsea Boots Khaki**

Destined never to go out of fashion, Barbour's Farsley Boots offer a simple way to add a classic look to any smart casual outfitting.

Set on a flexible rubber outsole for premium comfort, they showcase a leather blend upper, elasticated gores and woven loop tabs for easy wearing. UK Size: 6 - 12.

Upper: 70% Leather | 30% Polyester. Lining: 80% Cotton | 20% Microfibre.

\*Due to the leather of this product, the colour may vary from the imagery shown.

Allow dirt to dry. Brush clean and wipe with a damp cloth. Apply a neutral or colour matched polish.