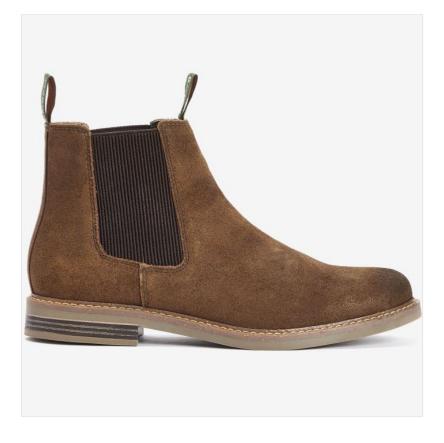

#### **Barbour Farsley Men's Chelsea Boots Khaki**

Destined never to go out of fashion, Barbour's Farsley Boots offer a simple way to add a classic look to any smart casual outfitting.

Set on a flexible rubber outsole for premium comfort, they showcase a leather blend upper, elasticated gores and woven loop tabs for easy wearing. UK Size: 6 - 12.

Upper: 70% Leather | 30% Polyester. Lining: 80% Cotton | 20% Microfibre.

\*Due to the leather of this product, the colour may vary from the imagery shown.

Allow dirt to dry. Brush clean and wipe with a damp cloth. Apply a neutral or colour matched polish.