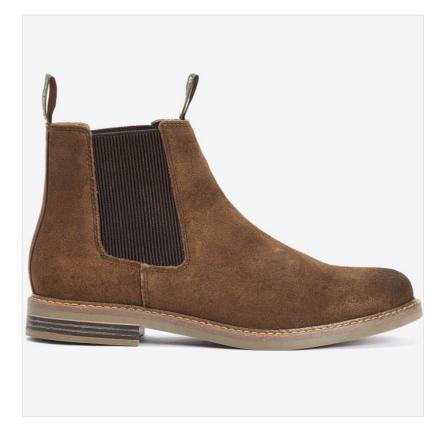

#### **Barbour Farsley Men's Chelsea Boots Khaki**

Destined never to go out of fashion, Barbour's Farsley Boots offer a simple way to add a classic look to any smart casual outfitting.

Set on a flexible rubber outsole for premium comfort, they showcase a leather blend upper, elasticated gores and woven loop tabs for easy wearing. UK Size: 6 - 12.

Upper: 70% Leather | 30% Polyester. Lining: 80% Cotton | 20% Microfibre.

\*Due to the leather of this product, the colour may vary from the imagery shown.

Allow dirt to dry. Brush clean and wipe with a damp cloth. Apply a neutral or colour matched polish.