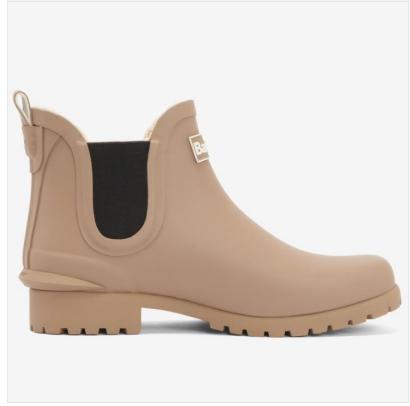

### **Barbour Kirkton Ladies Chelsea Wellington Boots Putty**

Showcasing a faux fur lined inner for unbeatable warmth & comfort, these stylish short wellies are ideal for the garden, school run, dog walk and even a mad dash to the shops.

Featuring elasticated inserts, heel spur & pull tab, they are super easy to pull on-off and the commando grip sole offers great grip & traction in both the wet & mud.

Smartly detailed with an eye-catching Brand logo and on trend colourways to stand you out from the crowd, the perfect new season boot for the back door.