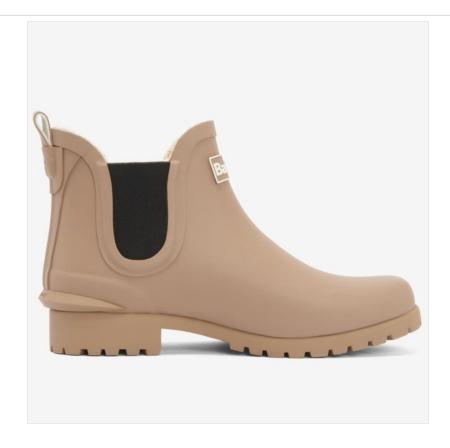

### **Barbour Kirkton Ladies Chelsea Wellington Boots Putty**

Showcasing a faux fur lined inner for unbeatable warmth & comfort, these stylish short wellies are ideal for the garden, school run, dog walk and even a mad dash to the shops.

Featuring elasticated inserts, heel spur & pull tab, they are super easy to pull on-off and the commando grip sole offers great grip & traction in both the wet & mud.

Smartly detailed with an eye-catching Brand logo and on trend colourways to stand you out from the crowd, the perfect new season boot for the back door.