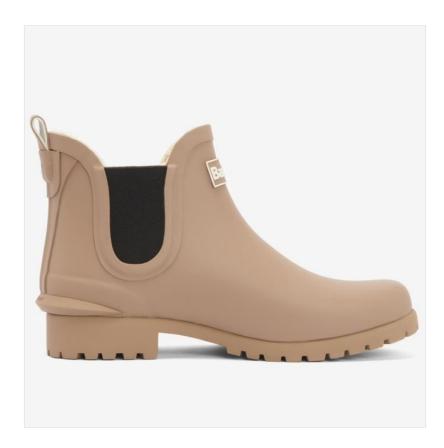

### **Barbour Kirkton Ladies Chelsea Wellington Boots Putty**

Showcasing a faux fur lined inner for unbeatable warmth & comfort, these stylish short wellies are ideal for the garden, school run, dog walk and even a mad dash to the shops.

Featuring elasticated inserts, heel spur & pull tab, they are super easy to pull on-off and the commando grip sole offers great grip & traction in both the wet & mud.

Smartly detailed with an eye-catching Brand logo and on trend colourways to stand you out from the crowd, the perfect new season boot for the back door.