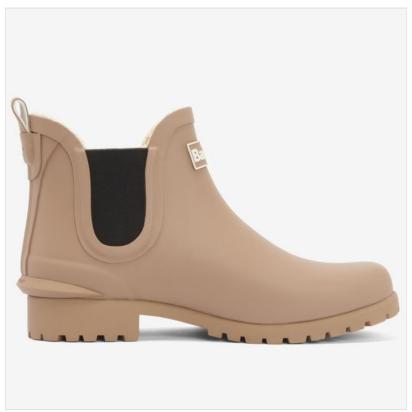

### **Barbour Kirkton Ladies Chelsea Wellington Boots Putty**

Showcasing a faux fur lined inner for unbeatable warmth & comfort, these stylish short wellies are ideal for the garden, school run, dog walk and even a mad dash to the shops.

Featuring elasticated inserts, heel spur & pull tab, they are super easy to pull on-off and the commando grip sole offers great grip & traction in both the wet & mud.

Smartly detailed with an eye-catching Brand logo and on trend colourways to stand you out from the crowd, the perfect new season boot for the back door.