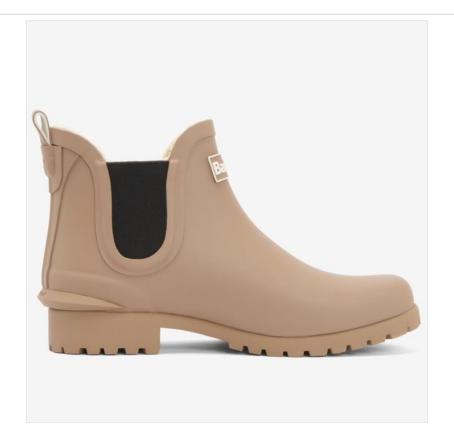

### **Barbour Kirkton Ladies Chelsea Wellington Boots Putty**

Showcasing a faux fur lined inner for unbeatable warmth & comfort, these stylish short wellies are ideal for the garden, school run, dog walk and even a mad dash to the shops.

Featuring elasticated inserts, heel spur & pull tab, they are super easy to pull on-off and the commando grip sole offers great grip & traction in both the wet & mud.

Smartly detailed with an eye-catching Brand logo and on trend colourways to stand you out from the crowd, the perfect new season boot for the back door.