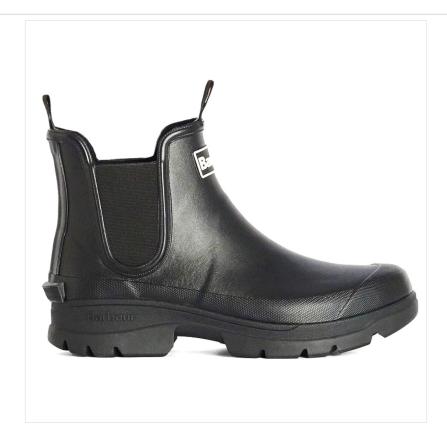

# Barbour Nimbus Men's Chelsea Wellingtons Black 20-14225P

# Barbour Nimbus Men's Chelsea Wellingtons Black

Our Price: £69.95

## Barbour Nimbus Men's Chelsea Wellingtons Black

20-14225P

### **Barbour Nimbus Men's Chelsea Wellingtons Black**

A stylish twist on the classic wellington, this Chelsea-style boot features Barbour's signature tartan lining and a commando-style sole.

Finished with a Barbour logo to the outer, make any chore an enjoyable one this season.