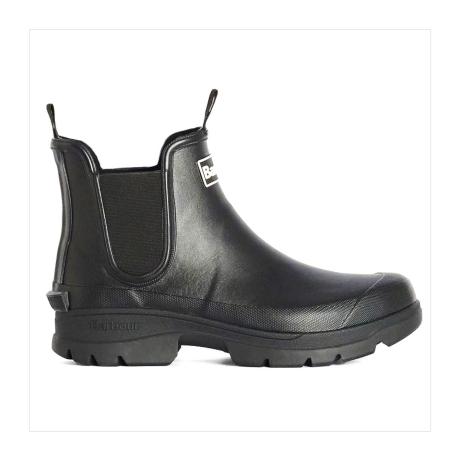

### **Barbour Nimbus Men's Chelsea Wellingtons Black**

A stylish twist on the classic wellington, this Chelsea-style boot features Barbour's signature tartan lining and a commando-style sole.

Finished with a Barbour logo to the outer, make any chore an enjoyable one this season.