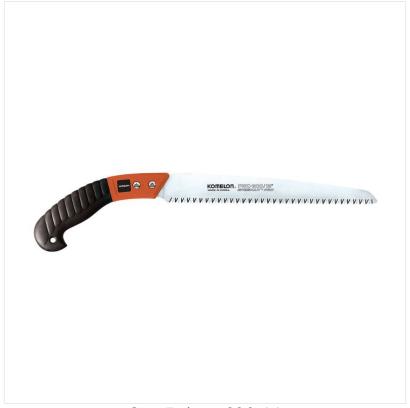

### Komelon Speedcut Pro Straight Blade Pruning Saw 300mm/12"

The Komelon PWC-300 straight pruning saw is made of high carbon chromed steel with impulse hardened extra sharp tri-edge teeth for smooth fast cuts.

Reducing cutting resistance to give a much faster clean cut, minimising damage to the branch and tree, the straight, taper ground blade makes this an ideal saw for general wood cutting and pruning work;

Fitted with a non-slip handle giving a comfortable grip even in damp or wet conditions.

Like this Komelon Straight Edge Pruning Saw? Why not browse more leading BRAND products in our Arboriculture category.