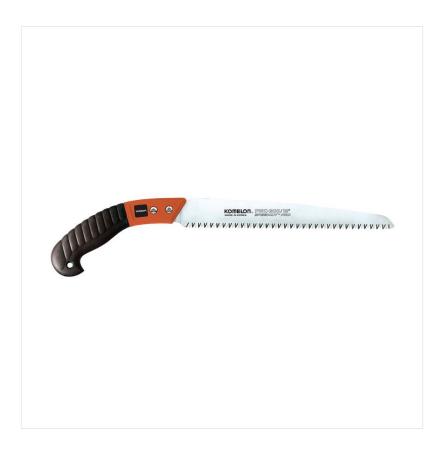

### Komelon Speedcut Pro Straight Blade Pruning Saw 300mm/12"

The Komelon PWC-300 straight pruning saw is made of high carbon chromed steel with impulse hardened extra sharp tri-edge teeth for smooth fast cuts.

Reducing cutting resistance to give a much faster clean cut, minimising damage to the branch and tree, the straight, taper ground blade makes this an ideal saw for general wood cutting and pruning work;

Fitted with a non-slip handle giving a comfortable grip even in damp or wet conditions.

Like this Komelon Straight Edge Pruning Saw? Why not browse more leading BRAND products in our Arboriculture category.