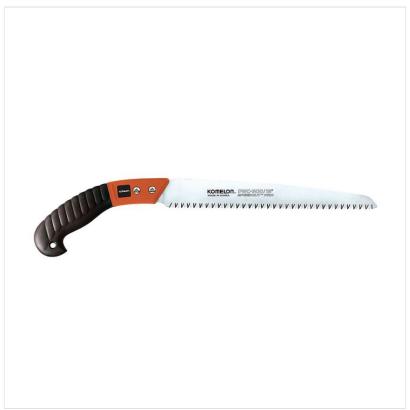

### Komelon Speedcut Pro Straight Blade Pruning Saw 300mm/12"

The Komelon PWC-300 straight pruning saw is made of high carbon chromed steel with impulse hardened extra sharp tri-edge teeth for smooth fast cuts.

Reducing cutting resistance to give a much faster clean cut, minimising damage to the branch and tree, the straight, taper ground blade makes this an ideal saw for general wood cutting and pruning work;

Fitted with a non-slip handle giving a comfortable grip even in damp or wet conditions.

Like this Komelon Straight Edge Pruning Saw? Why not browse more leading BRAND products in our Arboriculture category.