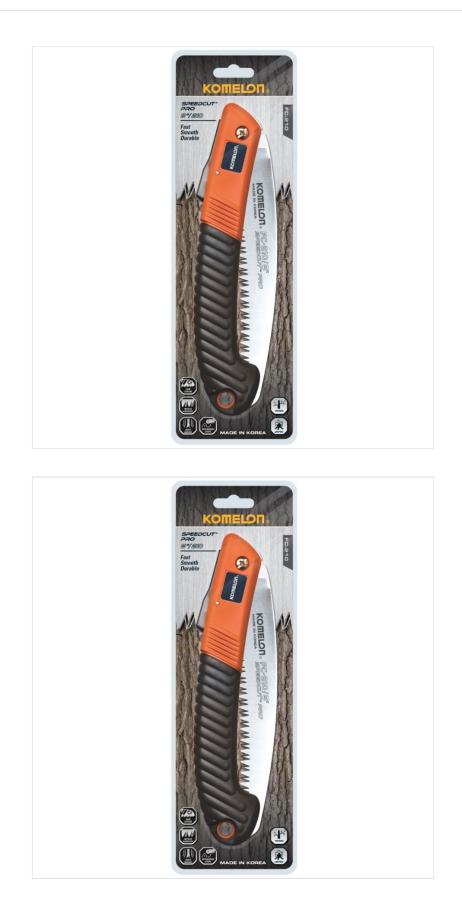

### Komelon Speedcut Pro Folding Pruning Saw 210mm/8"

This Komelon FB-210 8" Pruning Saw is made of SK4 high carbon steel and impulse hardened for extra sharp teeth and maximum blade durability of the saws cutting edge.

The taper ground blade reduces cutting resistance to give a much faster clean cut, minimising damage to the branch and tree.

With maximum durability and performance in mind, the Komelon pruning saw range will stand up to any test.

Teeth Pitch: 4mm/0.157". TPI: 6.5.

Like this Komelon Straight Edge Folding Saw? Why not browse more leading BRAND products in our Arboriculture category.

To keep up to date with our latest news, offers and promotions; be sure to join us on Facebook & Instagram.