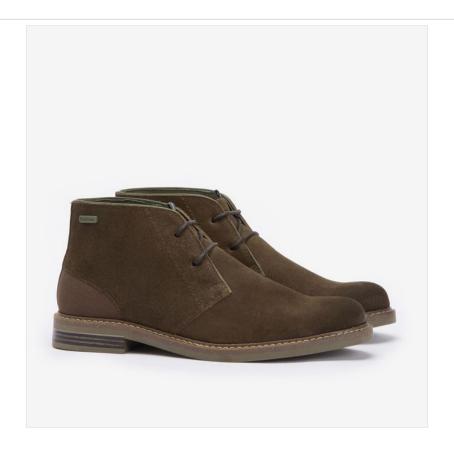

### Barbour Readhead Chukka Boots Khaki

A staple of our Barbour footwear range, the Readhead Chukka boots are designed to be an effortless go-to for any smart-casual occasion.

Featuring two eyelet styling with a rounded profile, they boast a canvas heel quarter, branded rubber outsole and a discreet metal logo badge to the collar for the perfect finish

Men's Shoe Size: 6 - 12.

 $\hbox{Like these Barbour Suede Leather Chukka Boots? Why not take a look at our complete $Men's Boot$ range. } \\$ 

To keep up to date with our latest news, offers and promotions; be sure to join us on Facebook & Instagram.