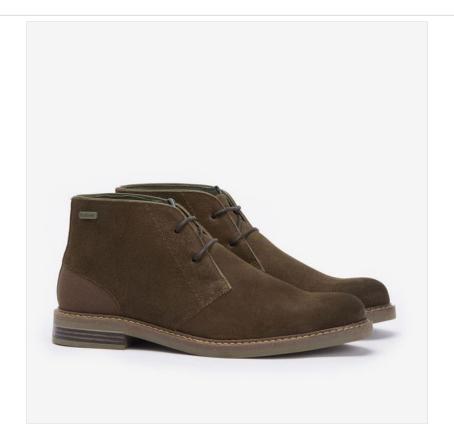

### Barbour Readhead Chukka Boots Khaki

A staple of our Barbour footwear range, the Readhead Chukka boots are designed to be an effortless go-to for any smart-casual occasion.

Featuring two eyelet styling with a rounded profile, they boast a canvas heel quarter, branded rubber outsole and a discreet metal logo badge to the collar for the perfect finish

Men's Shoe Size: 6 - 12.

 $\hbox{Like these Barbour Suede Leather Chukka Boots? Why not take a look at our complete $Men's Boot$ range. } \\$ 

To keep up to date with our latest news, offers and promotions; be sure to join us on Facebook & Instagram.