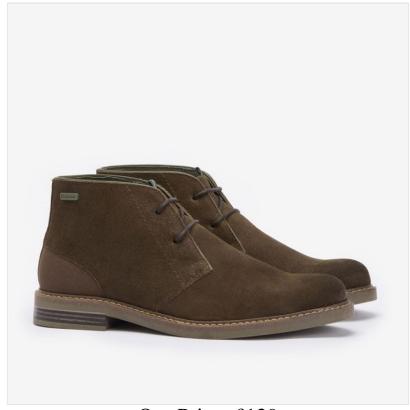

### Barbour Readhead Chukka Boots Khaki

A staple of our Barbour footwear range, the Readhead Chukka boots are designed to be an effortless go-to for any smart-casual occasion.

Featuring two eyelet styling with a rounded profile, they boast a canvas heel quarter, branded rubber outsole and a discreet metal logo badge to the collar for the perfect finish

Men's Shoe Size: 6 - 12.

 $\hbox{Like these Barbour Suede Leather Chukka Boots? Why not take a look at our complete $Men's Boot$ range. } \\$ 

To keep up to date with our latest news, offers and promotions; be sure to join us on Facebook & Instagram.