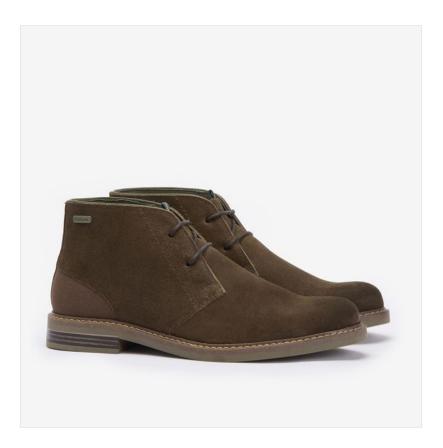

### Barbour Readhead Chukka Boots Khaki

A staple of our Barbour footwear range, the Readhead Chukka boots are designed to be an effortless go-to for any smart-casual occasion.

Featuring two eyelet styling with a rounded profile, they boast a canvas heel quarter, branded rubber outsole and a discreet metal logo badge to the collar for the perfect finish

Men's Shoe Size: 6 - 12.

 $\hbox{Like these Barbour Suede Leather Chukka Boots? Why not take a look at our complete $Men's Boot$ range. } \\$ 

To keep up to date with our latest news, offers and promotions; be sure to join us on Facebook & Instagram.