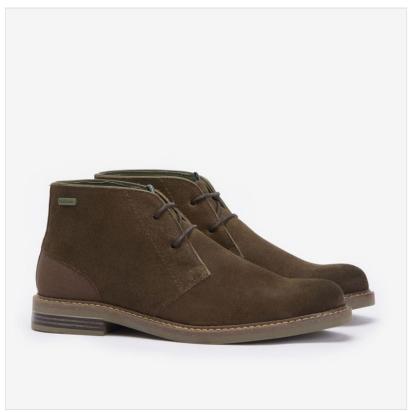

### Barbour Readhead Chukka Boots Khaki

A staple of our Barbour footwear range, the Readhead Chukka boots are designed to be an effortless go-to for any smart-casual occasion.

Featuring two eyelet styling with a rounded profile, they boast a canvas heel quarter, branded rubber outsole and a discreet metal logo badge to the collar for the perfect finish

Men's Shoe Size: 6 - 12.

 $\hbox{Like these Barbour Suede Leather Chukka Boots? Why not take a look at our complete $Men's Boot$ range. } \\$ 

To keep up to date with our latest news, offers and promotions; be sure to join us on Facebook & Instagram.