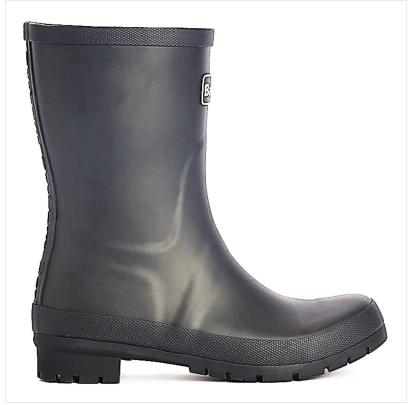

# Barbour Banbury Mid Height Wellington Boots Black

ernest Doe

Where you can buy with confidence

20-14197P

Our Price: £64.96

### **Barbour Banbury Mid Height Wellington Boots Black**

A new option for the rainy days, these mid-cut wellies are versatile enough for any outdoor activity.

Made from durable rubber set atop a custom Barbour outsole with a tartan-pattern tread, the boots are finished with a Barbour branded back strap.