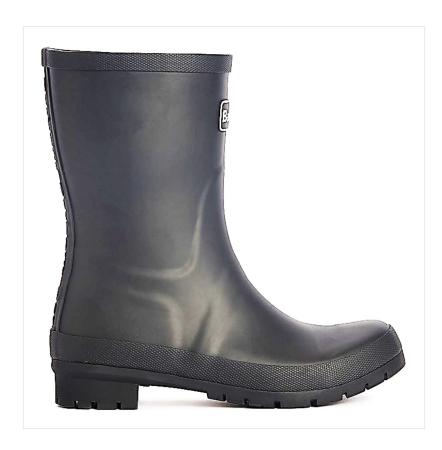

### **Barbour Banbury Mid Height Wellington Boots Black**

A new option for the rainy days, these mid-cut wellies are versatile enough for any outdoor activity.

Made from durable rubber set atop a custom Barbour outsole with a tartan-pattern tread, the boots are finished with a Barbour branded back strap.