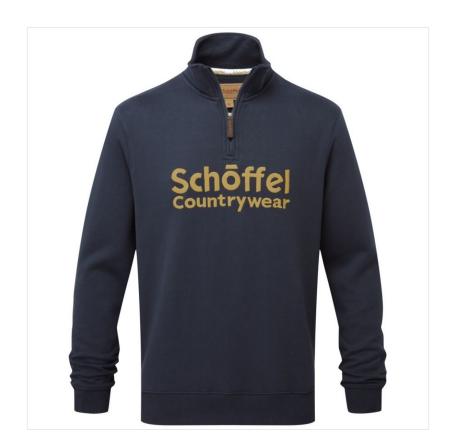

### Schoffel Bude Men's Sweatshirt Navy

The perfect extra layer for seasonal adventures, countryside hikes and everything in between.

Beautifully crafted from a blend of Cotton & Polyester, an exceptionally soft fusion that's naturally moisture-wicking and provides an excellent range of mobility.

Featuring a 1/4 YKK zip for easy wear & quick ventilation during warmer weather adventures, it's smartly finished with Schöffel-branded neck tape and heritage embroidery adding a luxurious look.

Ultralight, versatile and incredibly stylish, an everyday sweatshirt that's anything but...