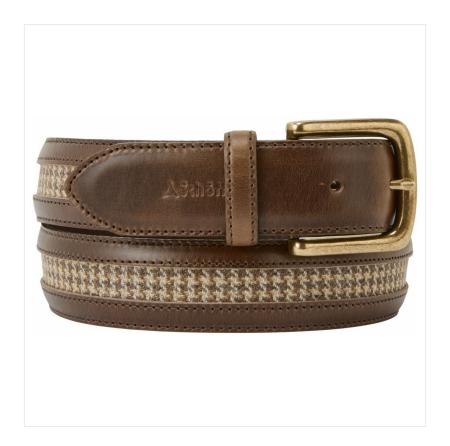

# Schoffel Hartington Belt Houndstooth Tweed

21-39137P

Our Price: £89.95

### **Schoffel Hartington Belt Houndstooth Tweed**

The ultimate accessory, perfect for outdoor activities, smart occasions & everyday wear, this gorgeous belt is constructed from 100% Cowhide leather, a material that's hard-wearing and promises extended comfort.

The roll metal buckle with a Schöffel-branded tab is easy to use whilst the generous length offers versatile wear, either on the hips or waist.

Practical and stylish for jeans, trousers & skirts, there really is a Hartington belt for everyone.

Neatly presented in an exclusive Schöffel box for gifting and safekeeping,

UK Sizes: Small (30"), Medium (32") & Large (34").

Like this Schoffel Unisex Leather Belt? Why not browse our season Schoffel co-ordinates to complete your look.