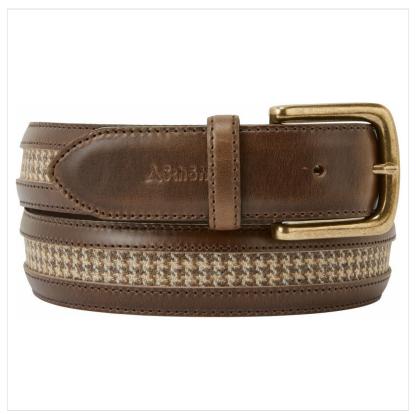

# Schoffel Hartington Belt Houndstooth Tweed

21-39137P

Our Price: £89.95

### **Schoffel Hartington Belt Houndstooth Tweed**

The ultimate accessory, perfect for outdoor activities, smart occasions & everyday wear, this gorgeous belt is constructed from 100% Cowhide leather, a material that's hard-wearing and promises extended comfort.

The roll metal buckle with a Schöffel-branded tab is easy to use whilst the generous length offers versatile wear, either on the hips or waist.

Practical and stylish for jeans, trousers & skirts, there really is a Hartington belt for everyone.

Neatly presented in an exclusive Schöffel box for gifting and safekeeping,

UK Sizes: Small (30"), Medium (32") & Large (34").

Like this Schoffel Unisex Leather Belt? Why not browse our season Schoffel co-ordinates to complete your look.