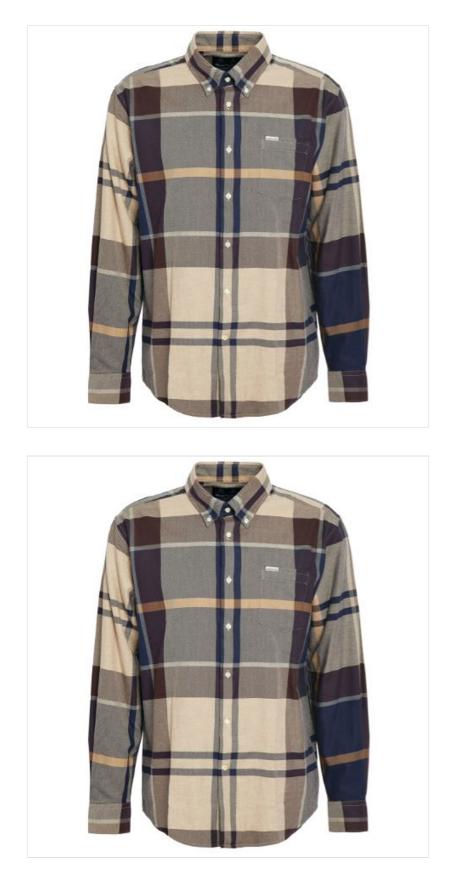

#### **Barbour Men's Bearpark Regular Fit Shirt Autumn Dress**

Versatile for everyday wear, a distinctive Barbour shirt crafted from soft cotton twill with a breathable finish.

Tailored in a regular fit for ease of movement yet smartly finished with a button down collar permitting a little more formality when needed.

Wear untucked with jeans & boots for a fresh approach to casual dressing.

Machine wash @ 30°C.

UK Sizes: M - 3XL.

Like this Barbour Bearpark Shirt? Why not browse our extensive collection of Men's Shirts in our specialist Country range.