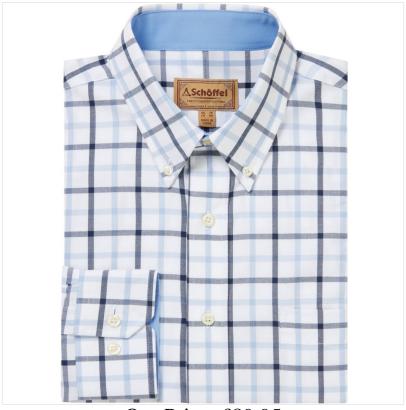

### Schoffel Brancaster Classic Shirt Imperial Blue Check

Delightfully crisp, the Brancaster Shirt is designed with a fresh, modern appeal and features a bold check design, button down collar and tonal collar & cuff trim.

Comfortable, breathable with an incredibly soft hand feel, it is cut generously on the waist & chest for ultimate lift and ideal for those participating in outdoor pursuits.

Finished with collar sizing, versatile cuff positions & cuff link openings, this shirt is fit for parade on more formal occasions as well as your relaxed weekend look with trousers or chinos.

Sure to stand you out from the crowd, the perfect shirt for all seasons.

UK Sizes: 15.5" - 18.5".

Like this Schoffel Brancaster Wide Check Shirt? Why not browse our complete Men's Shirts range.

To keep up to date with our latest news, offers and promotions; be sure to join us on  $Facebook\ \&\ Instagram.$ 