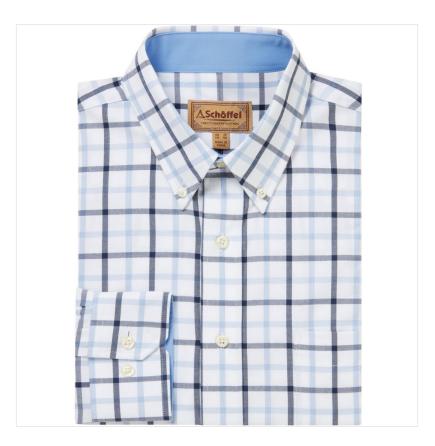

### Schoffel Brancaster Classic Shirt Imperial Blue Check

Delightfully crisp, the Brancaster Shirt is designed with a fresh, modern appeal and features a bold check design, button down collar and tonal collar & cuff trim.

Comfortable, breathable with an incredibly soft hand feel, it is cut generously on the waist & chest for ultimate lift and ideal for those participating in outdoor pursuits.

Finished with collar sizing, versatile cuff positions & cuff link openings, this shirt is fit for parade on more formal occasions as well as your relaxed weekend look with trousers or chinos.

Sure to stand you out from the crowd, the perfect shirt for all seasons.

UK Sizes: 15.5" - 18.5".

Like this Schoffel Brancaster Wide Check Shirt? Why not browse our complete Men's Shirts range.

To keep up to date with our latest news, offers and promotions; be sure to join us on  $Facebook\ \&\ Instagram.$ 