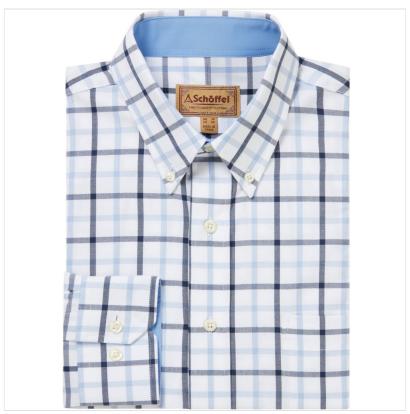

### Schoffel Brancaster Classic Shirt Imperial Blue Check

Delightfully crisp, the Brancaster Shirt is designed with a fresh, modern appeal and features a bold check design, button down collar and tonal collar & cuff trim.

Comfortable, breathable with an incredibly soft hand feel, it is cut generously on the waist & chest for ultimate lift and ideal for those participating in outdoor pursuits.

Finished with collar sizing, versatile cuff positions & cuff link openings, this shirt is fit for parade on more formal occasions as well as your relaxed weekend look with trousers or chinos.

Sure to stand you out from the crowd, the perfect shirt for all seasons.

UK Sizes: 15.5" - 18.5".

Like this Schoffel Brancaster Wide Check Shirt? Why not browse our complete Men's Shirts range.

To keep up to date with our latest news, offers and promotions; be sure to join us on  $Facebook\ \&\ Instagram.$ 