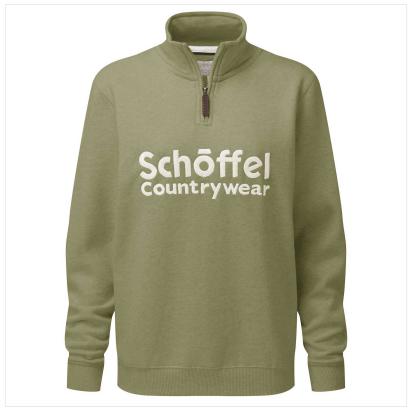

## Schoffel St Issey Ladies Sweatshirt Light Sage

Featuring a bold tonal heritage embroidery, the St Issey Sweatshirt offers a premium look and exceptional bulk-free warmth.

Composed of a blend of cotton and polyester, it's incredibly soft for all day comfort and remarkably durable.

Complete with a 1/4 zipper for additional warmth as the weather cools, leather zip pull and inner neck tape providing a lux look.

From field to town, just pair with Le Chameau & Dubarry Footwear for effortless outdoor styling.

Available sizes: 8 - 18. Regular Fit.

Like this Schoffel St Issey Sweatshirt? Why not browse more styles in our Ladies & Mens Knitwear & Sweatshirt collections.

To keep up to date with our latest news, offers and promotions, be sure to join us on Facebook & Instagram.