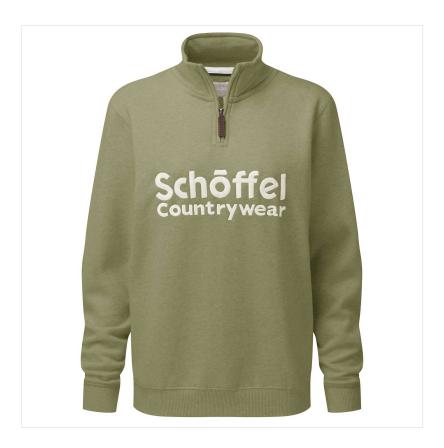

## Schoffel St Issey Ladies Sweatshirt Light Sage

Featuring a bold tonal heritage embroidery, the St Issey Sweatshirt offers a premium look and exceptional bulk-free warmth.

Composed of a blend of cotton and polyester, it's incredibly soft for all day comfort and remarkably durable.

Complete with a 1/4 zipper for additional warmth as the weather cools, leather zip pull and inner neck tape providing a lux look.

From field to town, just pair with Le Chameau & Dubarry Footwear for effortless outdoor styling.