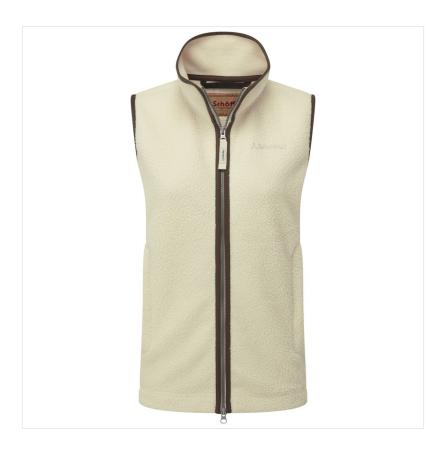

# Schoffel Lyndon Ladies Retro Fleece Gilet Ecru

Our Price: £140

### Schoffel Lyndon Ladies Retro Fleece Gilet Ecru

21-38943P

### Schoffel Lyndon Ladies Retro Fleece Gilet Ecru

Crafted from premium high-pile fleece made from recycled materials, the newly styled Gilet is incredibly warm, cosy and assures to turn heads.

Schöffel's signature trim creates a smart finish, and two zipped pockets provide plenty of space for storing your all important essentials.

Ideal to team with jeans and boots, this striking fleece will add a touch of style to any country outfit.

Ladies Sizes: 08 - 18. Regular Fit.

Machine washable.

Like the latest new season Retro addition? Why not browse more options our extensive Ladies Gilets range.